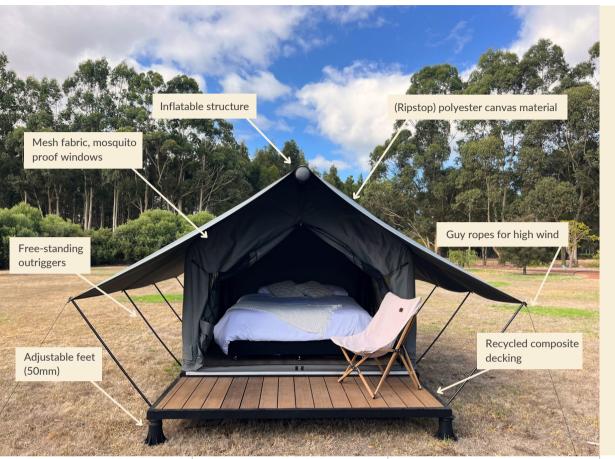

## **Quick to install**

A simple inflatable system for quick and efficient installation in just 10 minutes.

#### **Durable**

Made with quality canvas material and secure tie down straps to withstand all weather conditions.

#### **Inclusions**

- 420 GSM Ripstop canvas
- 900mm deck (recycled composite decking)
- 50mm adjustable feet
- Free-standing outriggers
- Canvas carry bag
- Guy ropes
- Tent poles
- Hand-pump

## Weather and Storm Proof

This tent uses 100% waterproof, heavy duty (ripstop) polyester cotton canvas and features tie-down straps to provide extra stability and protection in high winds and rain-fall.