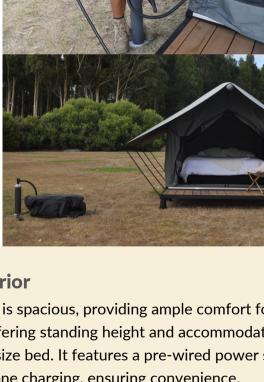

## **Tent Interior**

The interior is spacious, providing ample comfort for sleeping, offering standing height and accommodating up to a queen size bed. It features a pre-wired power system for 12V phone charging, ensuring convenience.