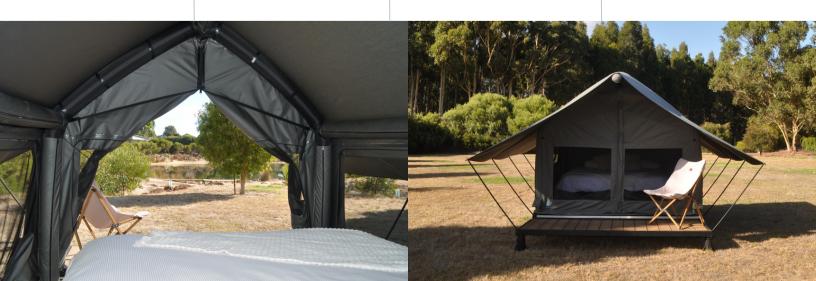

## **Tent Interior**

The interior is spacious, providing ample comfort for sleeping, offering standing height and accommodating up to a queen size bed. It features a pre-wired power system for 12V phone charging, ensuring convenience.

The full open windows offer a panoramic 270-degree view and effectively sealed with a mesh fabric screen.