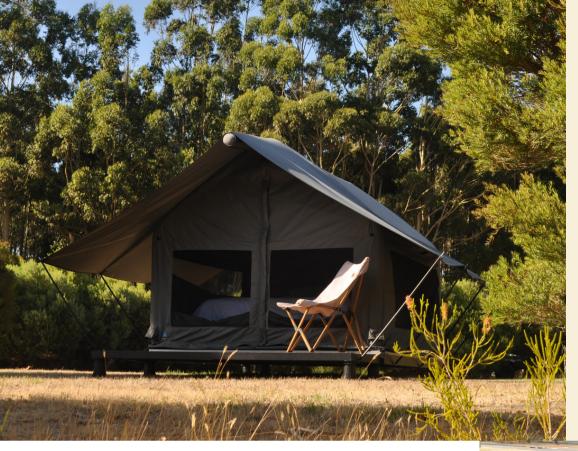

# RUGGED GLAMPING TENT

The Rugged Glamping Tent is a revolutionary design that combines convenience, comfort and durability, offering a smart and cost-effective accommodation solution.

It is a complete system, that comes with all the necessary parts for a full assembly.

## **Comfortable and Spacious**

The 2m high ceiling creates a spacious and comfortable interior, offering ample room for a couple or family.