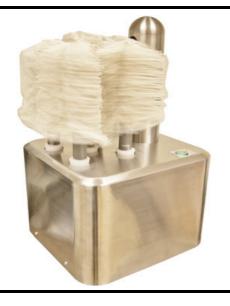

## **GP5 GLASS POLISHER**

Dimensions: 32 x 32 x H 45 cm

Weight: 15 Kg Wattage: 1350 W

Voltage: 220/240 V - 50/60 Hz Single Phase

Manual feed, free standing, counter top glass polisher, 5 brush solution capable of polishing up to 400 glasses per hour, 2 x brush sizes cater for all types of glass, standard brushes for wine glasses and tumblers, specialist brush for champagne flutes