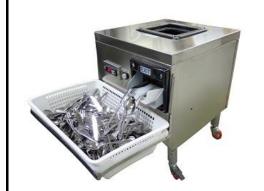

## AS500M CUTLERY POLISHER 150+ COVERS

Dimensions: 51 x 51 x H 68 cm Weight: 58 Kg Wattage: 740 W Voltage: 220/240 V - 50/60 Hz Single Phase

Manual feed, top loading, mobile cutlery polisher, stainless steel tank capable of polishing up to 7,000 pieces per hour utilising our special maize derived polishing granulate