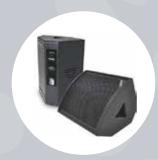

### AV Systems

CONSTANT CURVATURE
LINE ARRAY
LOUDSPEAKER
8 UNITS

18" SUBWOOFER WITH MINIMUM 700WATT 4 UNITS

STAGE FILL SPEAKER WITH 5" LF DRIVER 4 UNITS

ACTIVE STAGE MONITOR
WITH 1000W
4 UNITS

Mics - Audio Technica Projector - Panasonic