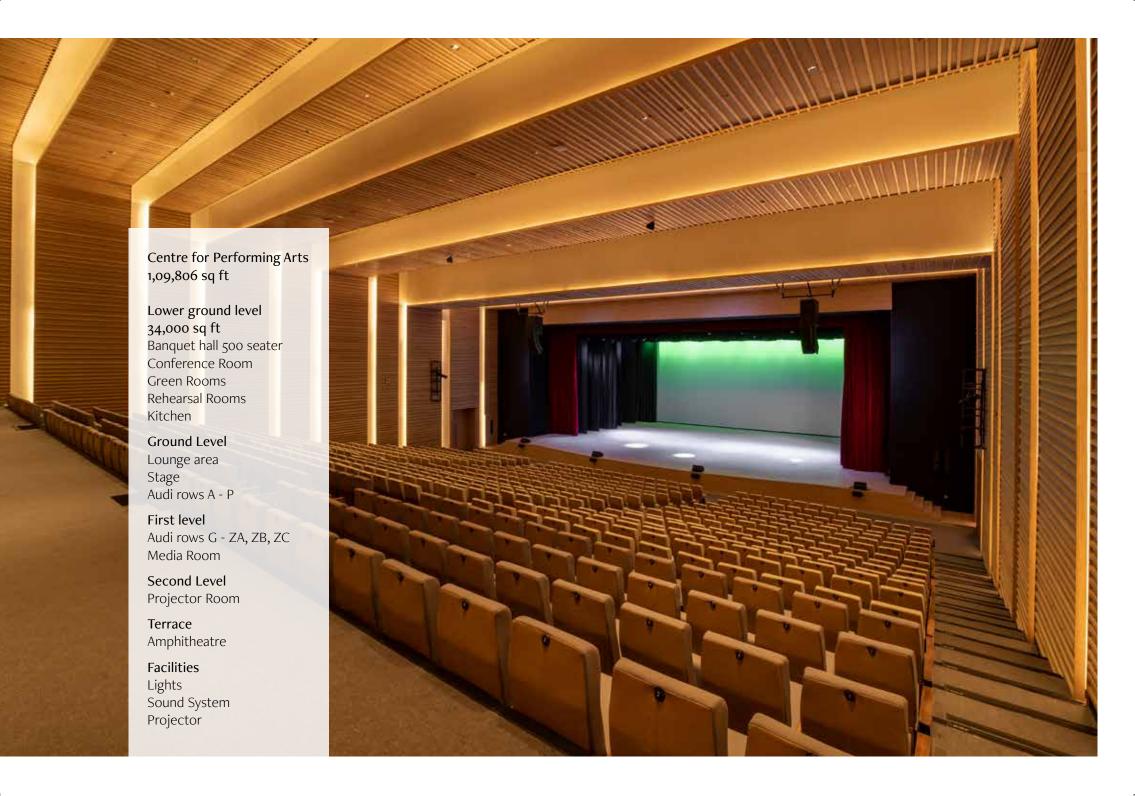

With a premium guest and artist experience in mind, we have a dedicated space of 1,09,806 sqft for the art centre.

Artists have access to multiple green rooms, make up rooms and a lounge. Equipped with the best technologies in the industry, the light and sound faculties at the centre are in a league of their own.

#### Auditorium

A 1061 seater auditorium

#### Stage

77 ft width x 45 ft depth Lights and AV system Green Rooms