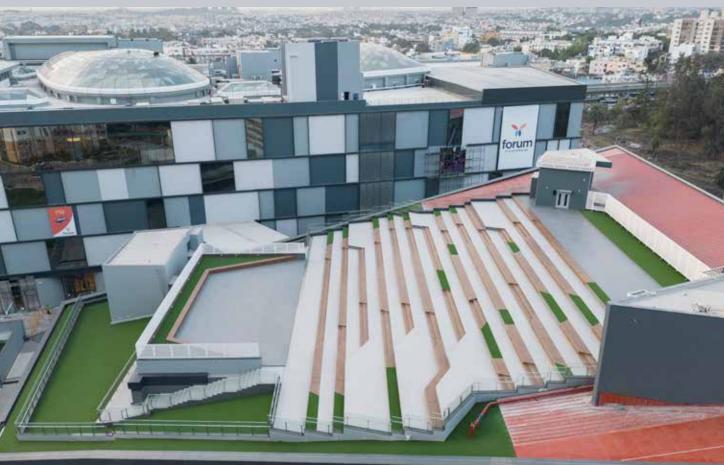

### Amphitheatre

Amphitheaters are often rich in history and cultural significance. They add a specific level of meaning and depth to the shows with excellent acoustics and sightlines. Set against the open sky backdrop, creating a special atmosphere, and providing a sense of connection to the natural elements - performing in an amphitheater is a unique and memorable experience for the artist and connoisseur alike.

With the audience often closer to the stage than in a traditional theater, the sense of intimacy and connection between performers and audience members is valuable and rewarding for every artist.

Seating capacity: 400 people

#### Amphitheatre

A 400 seater amphitheater