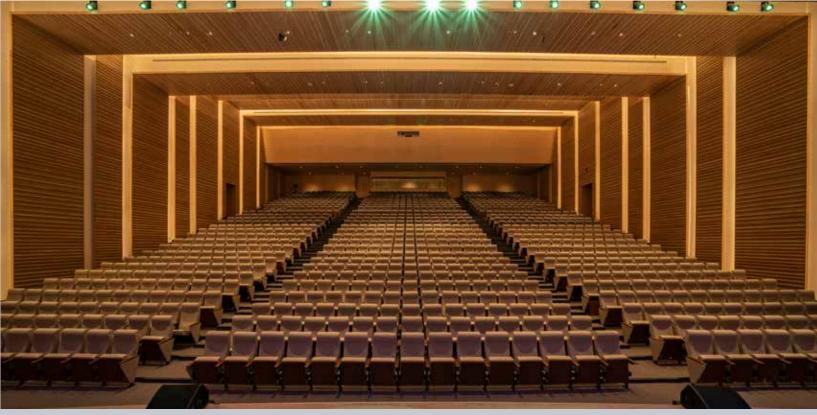

#### Auditorium

The Auditorium is a one-of-a-kind stage for world-class performances á la the Broadway Theatre experience. Considered some of the finest and most popular theatrical productions in the world featuring music, dance, and acting - Broadway shows have ruled the hearts of audiences in Manhattan for several decades. Continuing that tradition, we left no stone unturned to blend the elements of comfort and luxury for our audience.

Here you can connect to the crowd through dramas to comedies, talk shows to classical arts, revivals to contemporary originals. This stage is elaborate for large-scale shows that the audience will not soon forget.

Stage width 77" x 45" depth Seating capacity: 1061 people

### Auditorium Seating Plan

Model: PW008 (Customized) | c/c of Chair: 560 mm / 22" | B/B Spacing: 1000mm / 39.3 | Middle Aisle: 1200mm / 47.2" | Side Aisle: 1200mm / 47.2" | Chair Qty: 1061 Nos

Interior shots