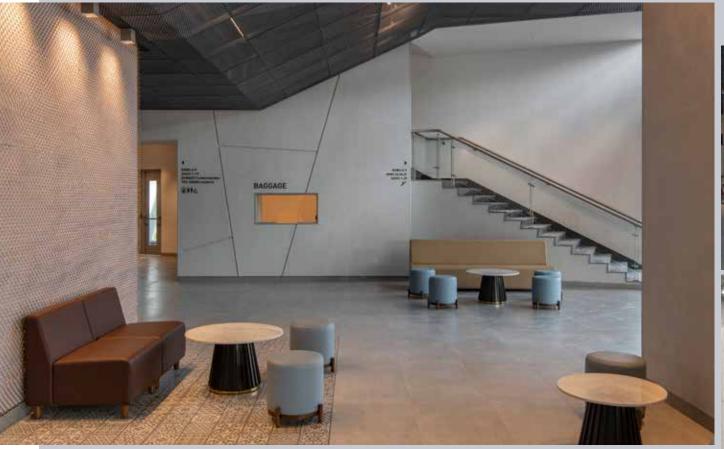

Considered some of the finest and most popular theatrical productions in the world featuring music, dance, and acting - Broadway shows have ruled the hearts of audiences in Manhattan for several decades. Continuing that tradition, we left no stone unturned to blend the elements of comfort and luxury for our audience.

Here you can connect to the crowd through dramas to comedies, talk shows to classical arts, revivals to contemporary originals. This stage is elaborate for large-scale shows that the audience will not soon forget.

Stage width 77" x 45" depth Seating capacity: 1061 people







### Auditorium Seating Plan



Model: PW008 (Customized) | c/c of Chair: 560 mm / 22" | B/B Spacing: 1000mm / 39.3 | Middle Aisle: 1200mm / 47.2" | Side Aisle: 1200mm / 47.2" | Chair Qty: 1061 Nos









Interior shots

7



Green room







Rehearsal hall

### Amphitheatre

Amphitheaters are often rich in history and cultural significance. They add a specific level of meaning and depth to the shows with excellent acoustics and sightlines. Set against the open sky backdrop, creating a special atmosphere, and providing a sense of connection to the natural elements - performing in an amphitheater is a unique and memorable experience for the artist and connoisseur alike.

With the audience often closer to the stage than in a traditional theater, the sense of intimacy and connection between performers and audience members is valuable and rewarding for every artist.

Seating capacity: 400 people









### Prestige Srihari Khoday Centre For Performing Arts

Strategically located on Kan