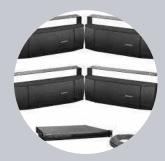

### AV Systems

CONSTANT CURVATURE
LINE ARRAY
LOUDSPEAKER
8 UNITS

18" SUBWOOFER WITH MINIMUM 700WATT 4 UNITS

STAGE FILL SPEAKER WITH 5" LF DRIVER 4 UNITS

ACTIVE STAGE MONITOR
WITH 1000W
4 UNITS

Mics - Audio Technica Projector - Panasonic