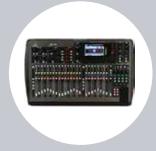

324" MOTORIZED 16:9 FRONT PROJECTION SCREEN

16000 ANSI LUMENS WUXGA LASER PROJECTOR

BEHRINGER 32 CHANNEL DIGITAL AUDIO MIXER

AUDIO TECHNICA WIRELESS HANDHELD AND LAPEL MICS