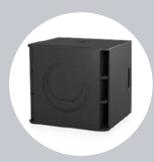

### AV Systems

CONSTANT CURVATURE
LINE ARRAY
LOUDSPEAKER
8 UNITS

18" SUBWOOFER WITH MINIMUM 700WATT 4 UNITS

STAGE FILL SPEAKER WITH 5" LF DRIVER 4 UNITS

ACTIVE STAGE MONITOR
WITH 1000W
4 UNITS

Mics - Audio Technica Projector - Panasonic