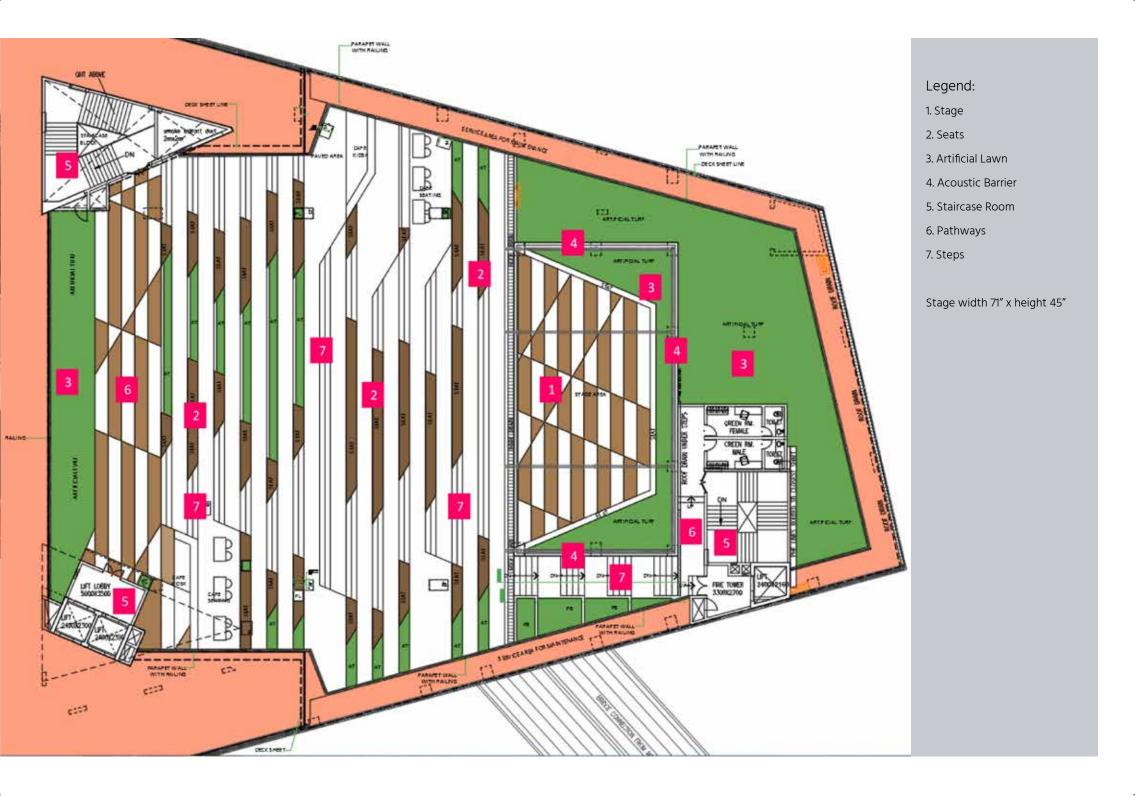

Stage width 77" x 45" depth Seating capacity: 1061 people

### Auditorium Seating Plan

Model: PW008 (Customized) | c/c of Chair: 560 mm / 22" | B/B Spacing: 1000mm / 39.3 | Middle Aisle: 1200mm / 47.2" | Side Aisle: 1200mm / 47.2" | Chair Qty: 1061 Nos

Interior shots

### Amphitheatre

Amphitheaters are often rich in history and cultural significance. They add a specific level of meaning and depth to the shows with excellent acoustics and sightlines. Set against the open sky backdrop, creating a special atmosphere, and providing a sense of connection to the natural elements - performing in an amphitheater is a unique and memorable experience for the artist and connoisseur alike.

With the audience often closer to the stage than in a traditional theater, the sense of intimacy and connection between performers and audience members is valuable and rewarding for every artist.

Seating capacity: 400 people