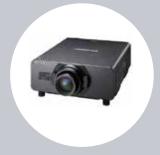

324" MOTORIZED 16:9 FRONT PROJECTION SCREEN

16000 ANSI LUMENS WUXGA LASER PROJECTOR

BEHRINGER 32 CHANNEL DIGITAL AUDIO MIXER

AUDIO TECHNICA WIRELESS HANDHELD AND LAPEL MICS