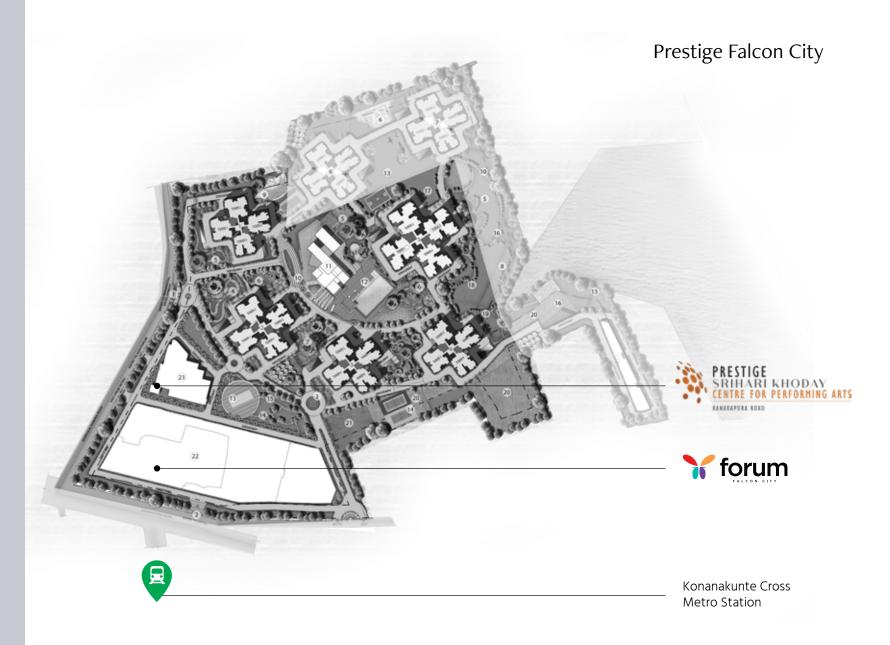

### Prestige Srihari Khoday Centre For Performing Arts

Strategically located on Kanakapura Road adjacent to the Forum Mall, the Centre is connected to the Konanakunte Cross Metro Station for easy access.

#### Connectivity:

Kanakapura Road Nice Road Metro Green Line

Bangalore's largest destination for shopping, now also the cultural centre of the city

Mall - 1 Mn Sqft Centre for Performing Arts- 1061 Seater Amphitheatre - 400 Seater Banquet - 500 Seater Parking - 3000+ Vehicles

#### Connectivity

Metro Green Line Kanakapura Road, Nice Corridor Mysore Expressway