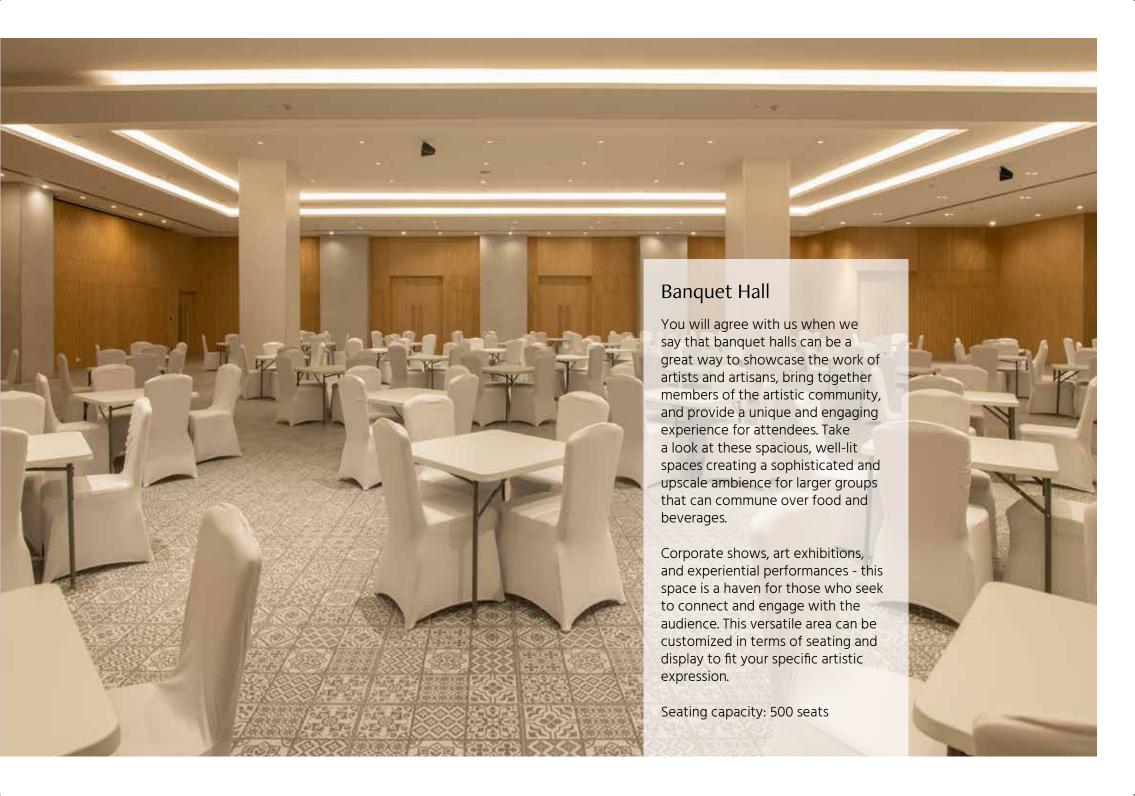

. Considered some of the finest and most popular theatrical productions in the world featuring music, dance, and acting - Broadway shows have ruled the hearts of audiences in Manhattan for several decades. Continuing that tradition, we left no stone unturned to blend the elements of comfort and luxury for our audience.

Here you can connect to the crowd through dramas to comedies, talk shows to classical arts, revivals to contemporary originals. This stage is elaborate for large-scale shows that the audience will not soon forget.

Stage width 77" x 45" depth Seating capacity: 1061 people







### Auditorium Seating Plan



Model: PW008 (Customized) | c/c of Chair: 560 mm / 22" | B/B Spacing: 1000mm / 39.3 | Middle Aisle: 1200mm / 47.2" | Side Aisle: 1200mm / 47.2" | Chair Qty: 1061 Nos









Interior shots

7



Green room







Rehearsal hall

### Amphitheatre

Amphitheaters are often rich in history and cultural significance. They add a specific level of meaning and depth to the shows with excellent acoustics and sightlines. Set against the open sky backdrop, creating a special atmosphere, and providing a sense of connection to the natural elements - performing in an amphitheater is a unique and memorable experience for the artist and connoisseur alike.

With the audience often closer to the stage than in a traditional theater, the sense of intimacy and connection between performers and audience members is valuable and rewarding for every artist.

Seating capacity: 400 people









### Prestige Srihari Khoday Centre For Performing Arts

Strategically located on K