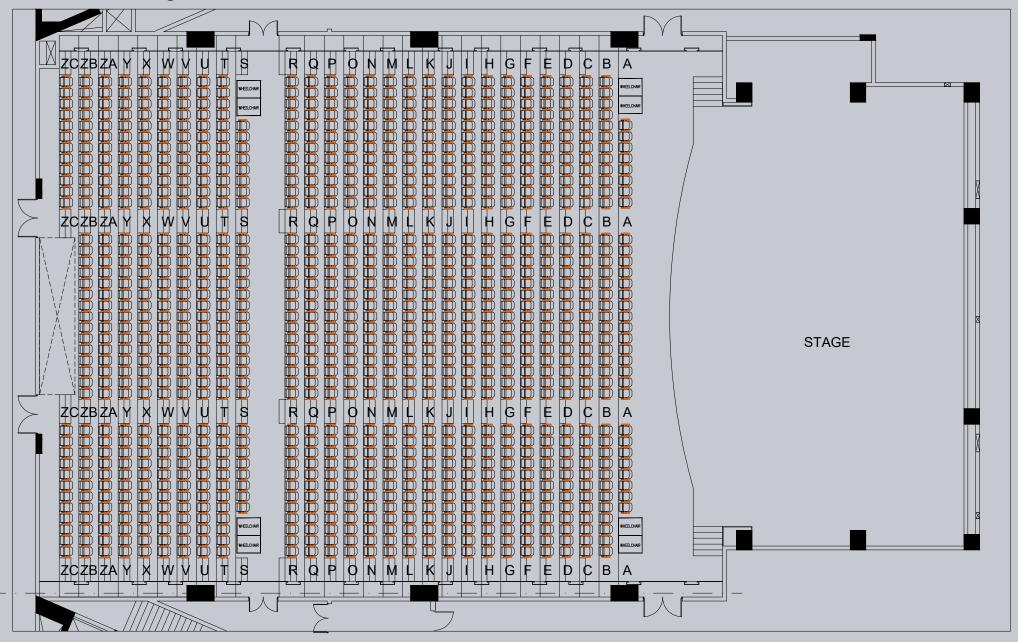

### Auditorium Seating Plan

Model: PW008 (Customized) | c/c of Chair: 560 mm / 22" | B/B Spacing: 1000mm / 39.3 | Middle Aisle: 1200mm / 47.2" | Side Aisle: 1200mm / 47.2" | Chair Qty: 1061 Nos

Interior shots