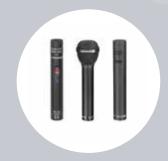

### AV Systems

CONSTANT CURVATURE
LINE ARRAY
LOUDSPEAKER
8 UNITS

18" SUBWOOFER WITH MINIMUM 700WATT 4 UNITS

STAGE FILL SPEAKER WITH 5" LF DRIVER 4 UNITS

ACTIVE STAGE MONITOR
WITH 1000W
4 UNITS

Mics - Audio Technica Projector - Panasonic

324" MOTORIZED 16:9 FRONT PROJECTION SCREEN

16000 ANSI LUMENS WUXGA LASER PROJECTOR

BEHRINGER 32 CHANNEL DIGITAL AUDIO MIXER

AUDIO TECHNICA WIRELESS HANDHELD AND LAPEL MICS