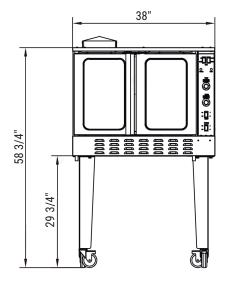

# CONVECTION OVEN

| GAS RANGE | DIMENSION |           |           |  |
|-----------|-----------|-----------|-----------|--|
| MODEL     | Width     | Depth     | Height    |  |
| DCCOG1    | 38 in     | 39 3/4 in | 31 3/4 in |  |

#### **Front View**

**Top View** 

|                    | DCCO                                                                         | G1                                                                                          |
|--------------------|------------------------------------------------------------------------------|---------------------------------------------------------------------------------------------|
| P<br>SINGL<br>TOTA | S SOURCE<br>OWER (W)<br>BURNER<br>E BURNER<br>L OUTPUT<br>PRESSURE<br>NOZZLE | LGP/NG<br>887<br>3 count<br>18000 BTU/H<br>54000 BTU/H<br>NG: 4 "WC<br>LGP: 10 "WC<br>55/45 |
| CONTAINE           | R FITMENT                                                                    | 44                                                                                          |