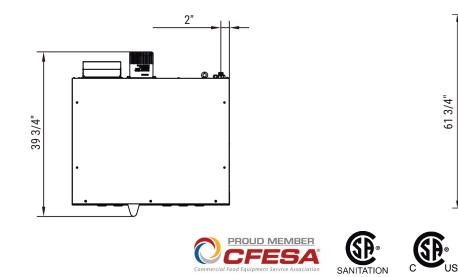

# CONVECTION OVEN

| GAS RANGE | DIMENSION |           |           |  |
|-----------|-----------|-----------|-----------|--|
| MODEL     | Width     | Depth     | Height    |  |
| DCCOG1    | 38 in     | 39 3/4 in | 31 3/4 in |  |

### Side View

| Model  | Packaging Dimensions (inches) |         |     | Net Weight | Ship Weight |
|--------|-------------------------------|---------|-----|------------|-------------|
|        | W                             | D       | Н   | (lbs)      | (lbs)       |
|        |                               |         |     |            |             |
| DCCOG1 | 41 7/10"                      | 45 3/5" | 44" | 195        | 285         |