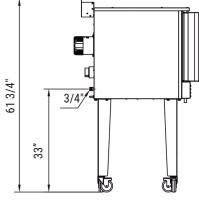

### Side View

| Model  | Packaging Dimensions (inches) |         |     | Net Weight | Ship Weight |
|--------|-------------------------------|---------|-----|------------|-------------|
|        | W                             | D       | Н   | (lbs)      | (lbs)       |
|        |                               |         |     |            |             |
| DCCOG1 | 41 7/10"                      | 45 3/5" | 44" | 195        | 285         |