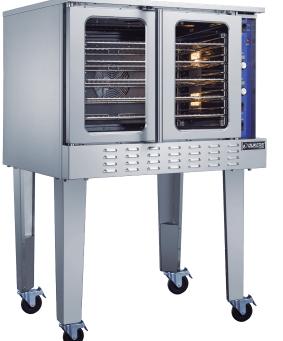

# CONVECTION OVEN

| GAS RANGE | DIMENSION |           |           |  |
|-----------|-----------|-----------|-----------|--|
| MODEL     | Width     | Depth     | Height    |  |
| DCCOG1    | 38 in     | 39 3/4 in | 31 3/4 in |  |

## PRODUCT DESCRIPTION

YEAR WARRANTY

PARTS &

- ++ Elegant stainless steel exterior for easy + cleaning.
- Durable double-pane glass with independent doors.
- Electronic spark ignition with an automatic pilot system with safety shut off.
- Oven temperature range between 175°F to 500°F
- Two speed-fan with adjustable cool down mode.
  - Includes Ten adjustable shelves.
  - Double-stacking options to optimize your kitchen space

# DETAILS & SPECIFICATIONS

DCCOG1