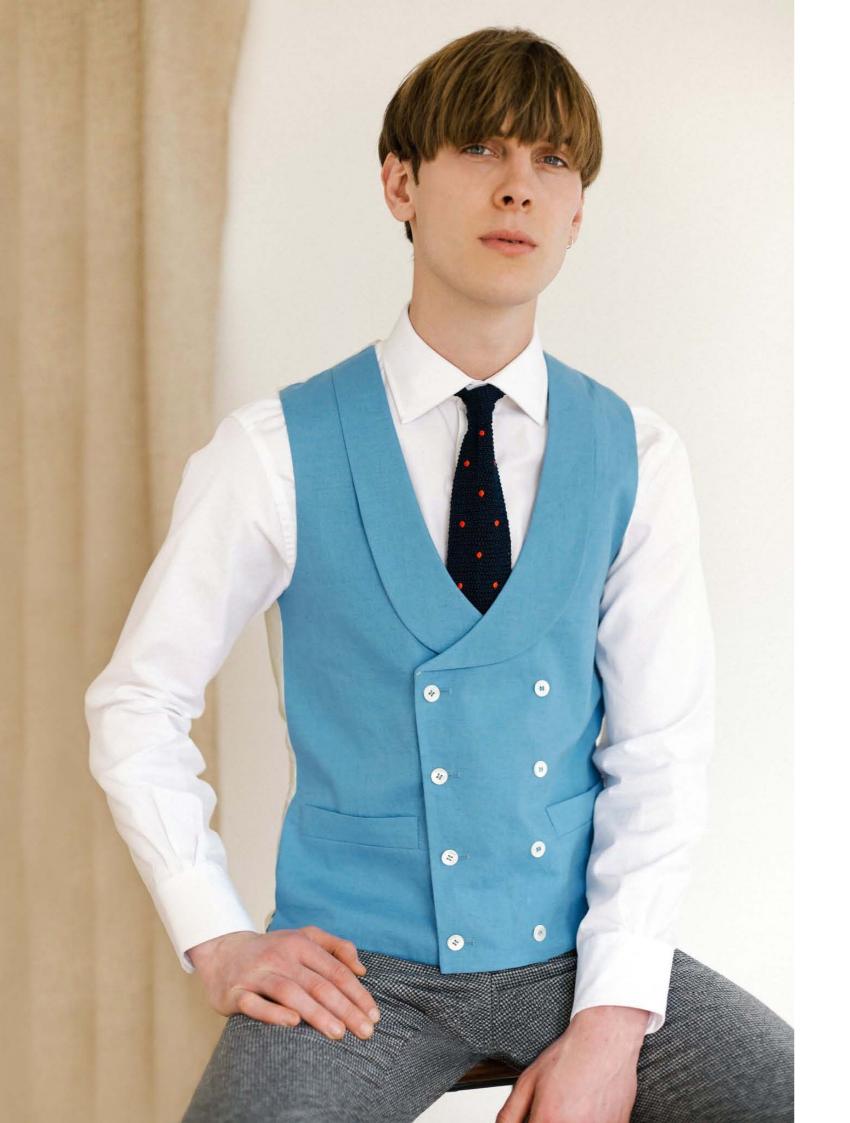

AZURE DOUBLE BREASTED WAISTCOAT 100% PURE LINEN | £135

This Azure Double Breasted Waistcoat is one of our bolder shades of blue. Featuring two welt pockets, an ivory satin back, Mother of Pearl buttons and a shawl collar. Paired here with our Charcoal Houndstooth Trousers.