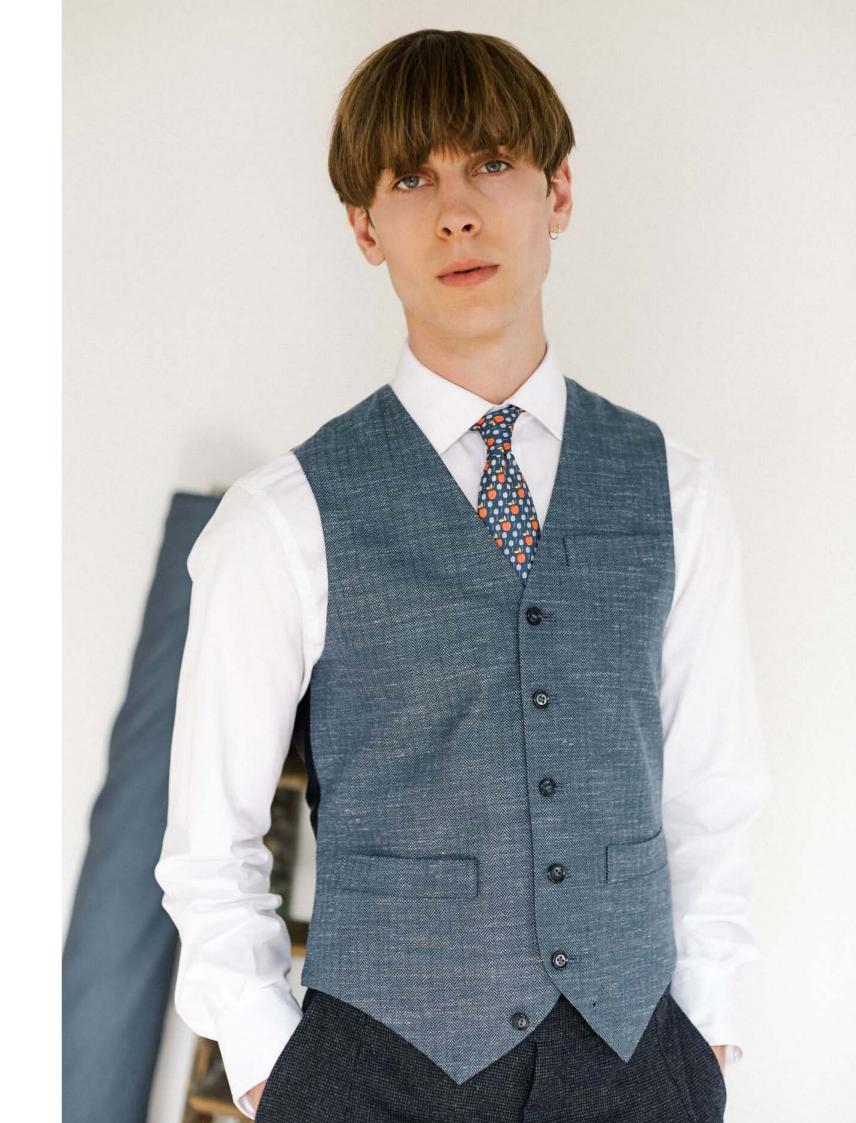

This Blue Single Breasted Waistcoat allows for either a casual or formal wear. Featuring two welt pockets, a chest jet pocket and a herringbone check detail. Paired here with Navy Houndstooth Trousers.