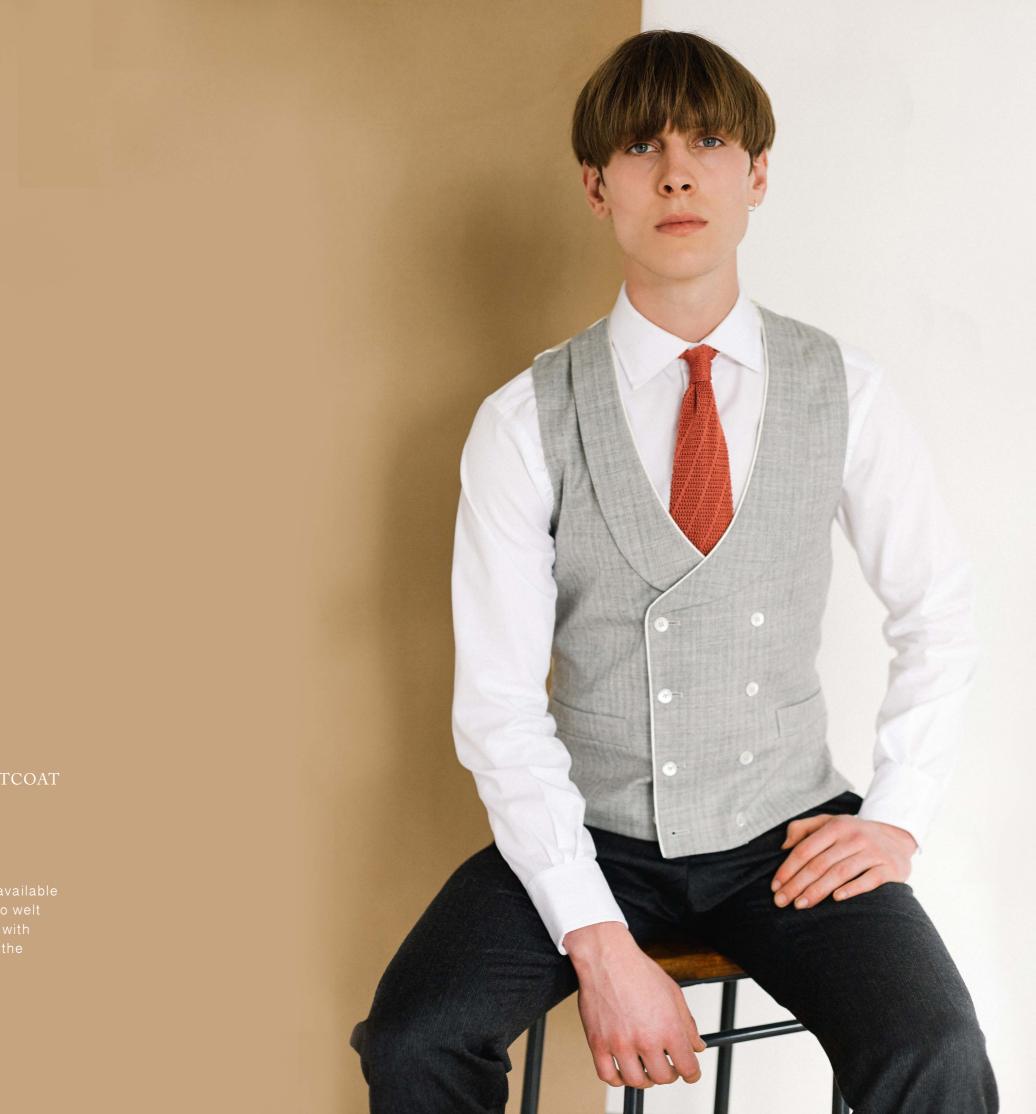

## SIR PLUS

FORMAL WEAR

GREY DOUBLE BREASTED WAISTCOAT WOLLEN WITH PIPING | £150

This Grey Double Breasted Waistcoat is available either with or without piping. Featuring two welt pockets, an ivory satin back and finished with Mother of Pearl buttons. Paired here with the Charcoal Houndstooth pinstripe trousers