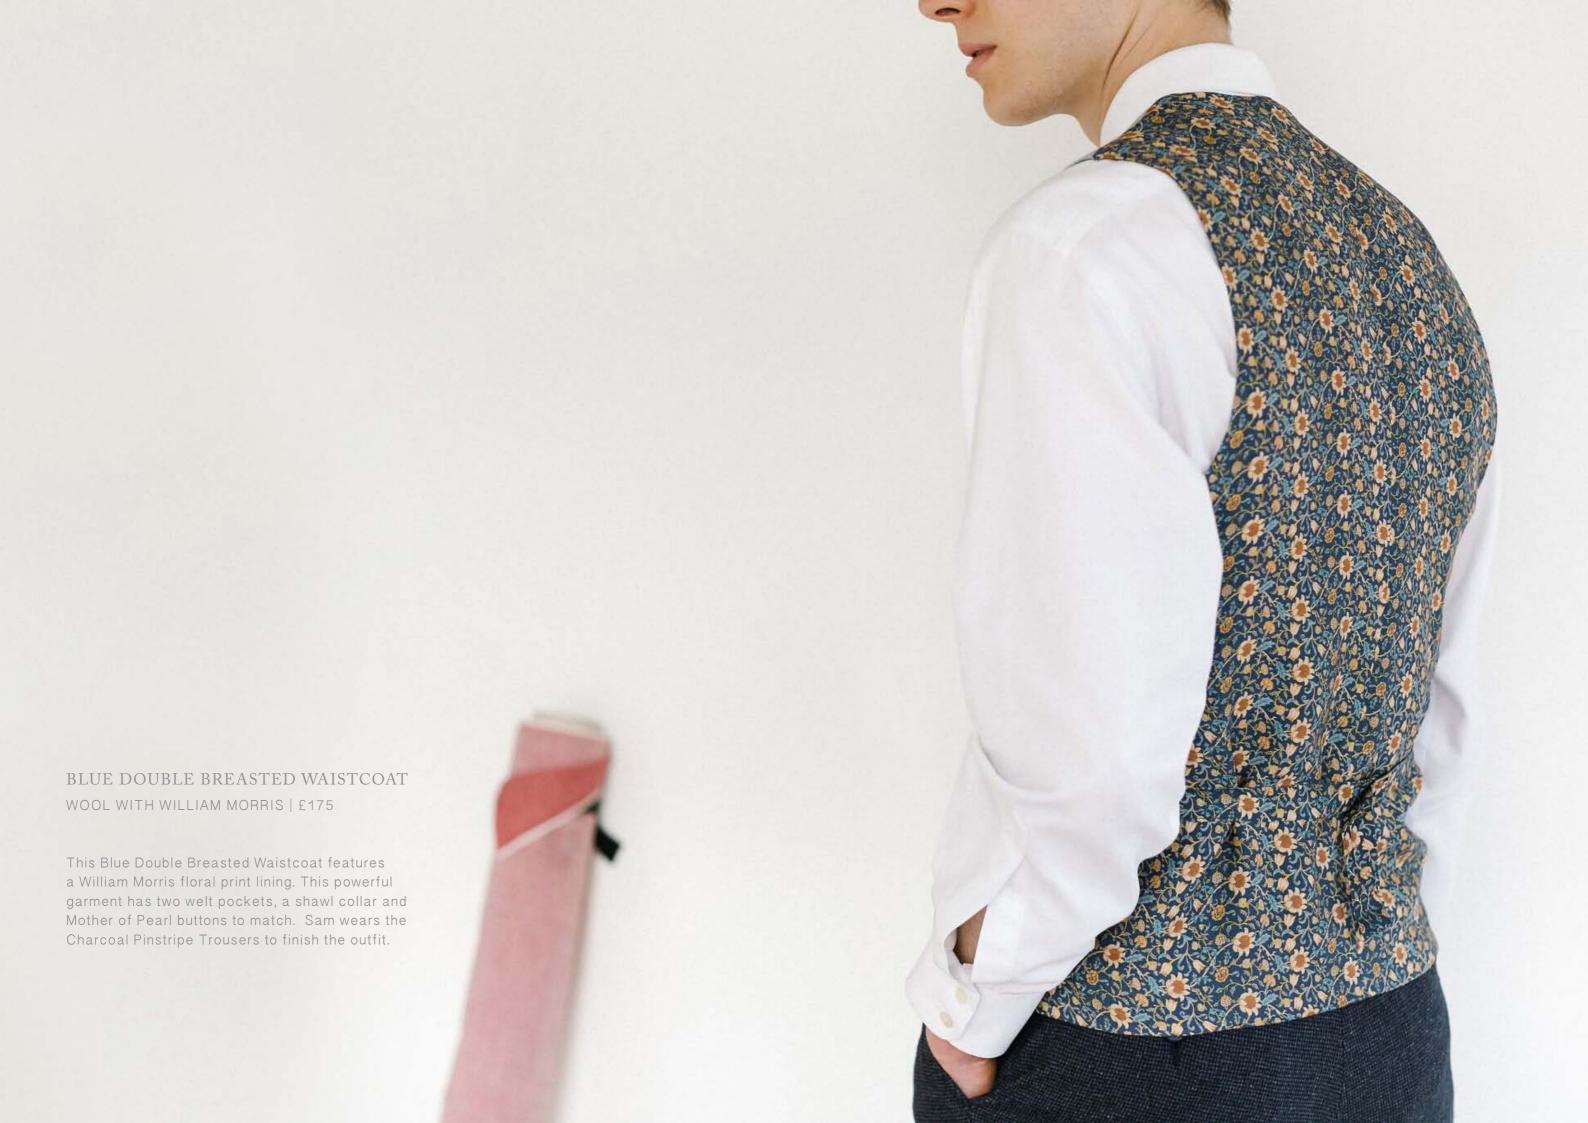

## LEMON DOUBLE BREASTED WAISTCOAT 100% PURE LINEN | £135

The Lemon Double Breasted Waistcoat is available with or without piping detail. Featuring two welt pockets, a shawl collar, Mother of Pearl buttons and an ivory satin backing. Paired here with Charcoal Pinstripe Trousers.