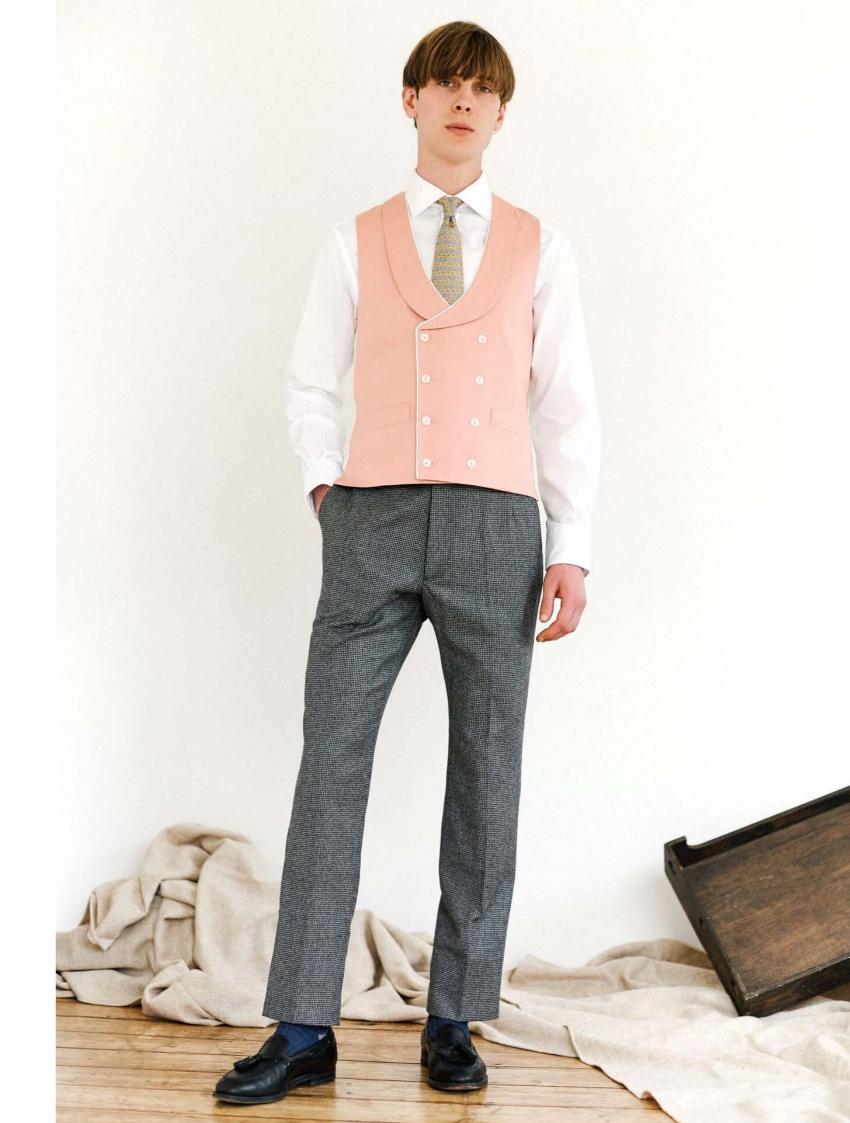

## SALMON DOUBLE BREASTED WAISTCOAT COTTON WITH PIPING | £150

The Salmon Double Breasted Waistcoat is the perfect pink hue for any wedding. Featuring two classic welts pockets, a shawl slash collar and an ivory back with buttons to match. Sam pictured here with the Charcoal Houndstoot Trousers.