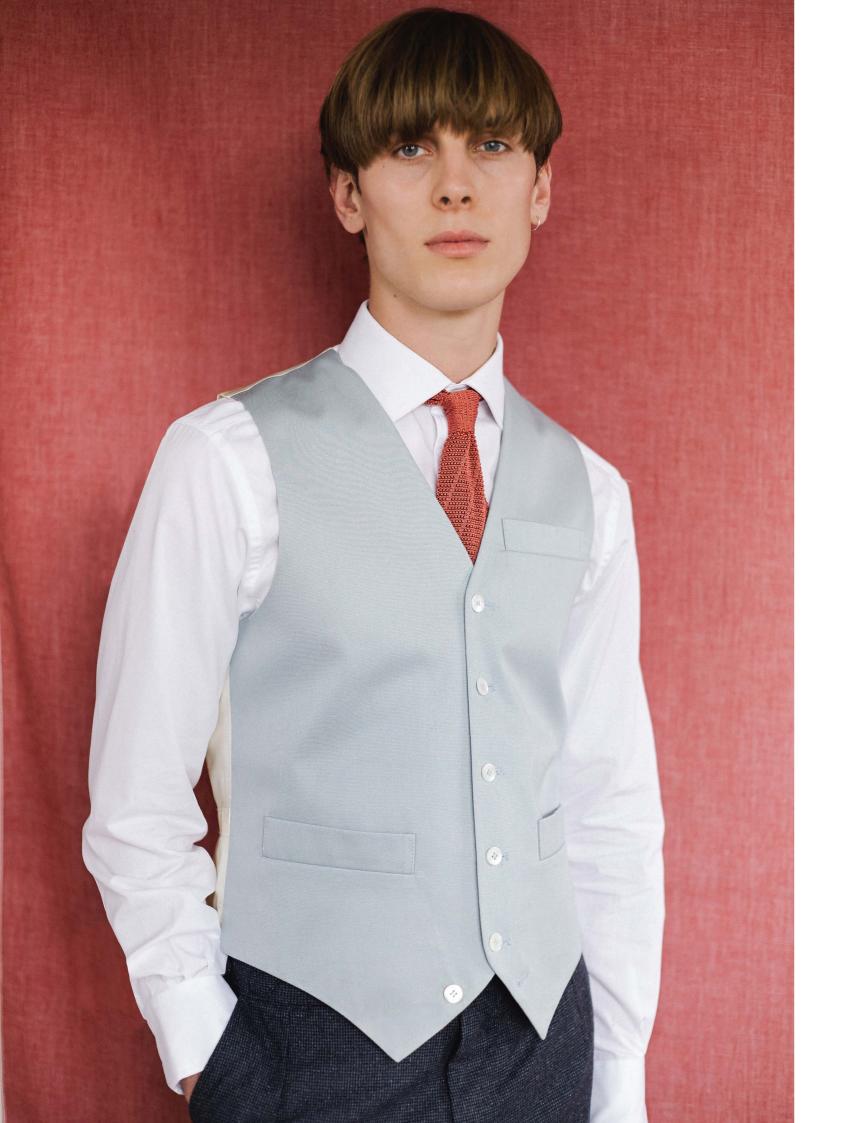

## MIST SINGLE BREASTED WAISTCOAT 100% PURE COTTON | £115

The Mist Blue Waistcoat is available single or double breasted. Featuring an ivory back, two welt pockets, a shawl collar and ivory buttons to match. Sam pictured here in our Navy Hounstooth Trousers.

The Mist Blue Waistcoat is available single or double breasted. Featuring an ivory back, two welt pockets, a shawl collar and ivory buttons to match. Paired with the Charcoal Hounstooth Trousers.