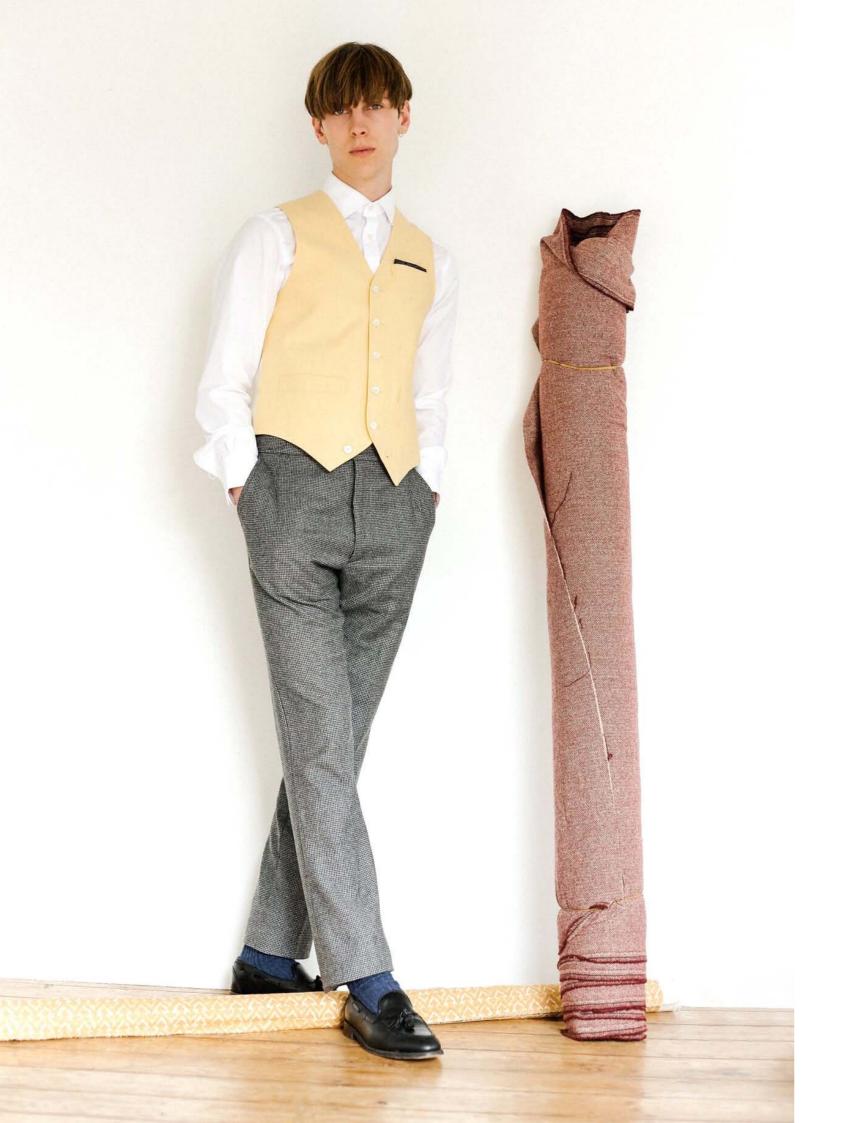

BUTTERCUP DOUBLE BREASTED WAISTCOAT 100% PURE LINEN | £115

This Buttercup Single Breasted Waistcoat comes in a hue of yellow perfect for any formal occasion. Featuring two welt pockets, a breast pocket, Mother of Pearl buttons and an ivory Satin back.