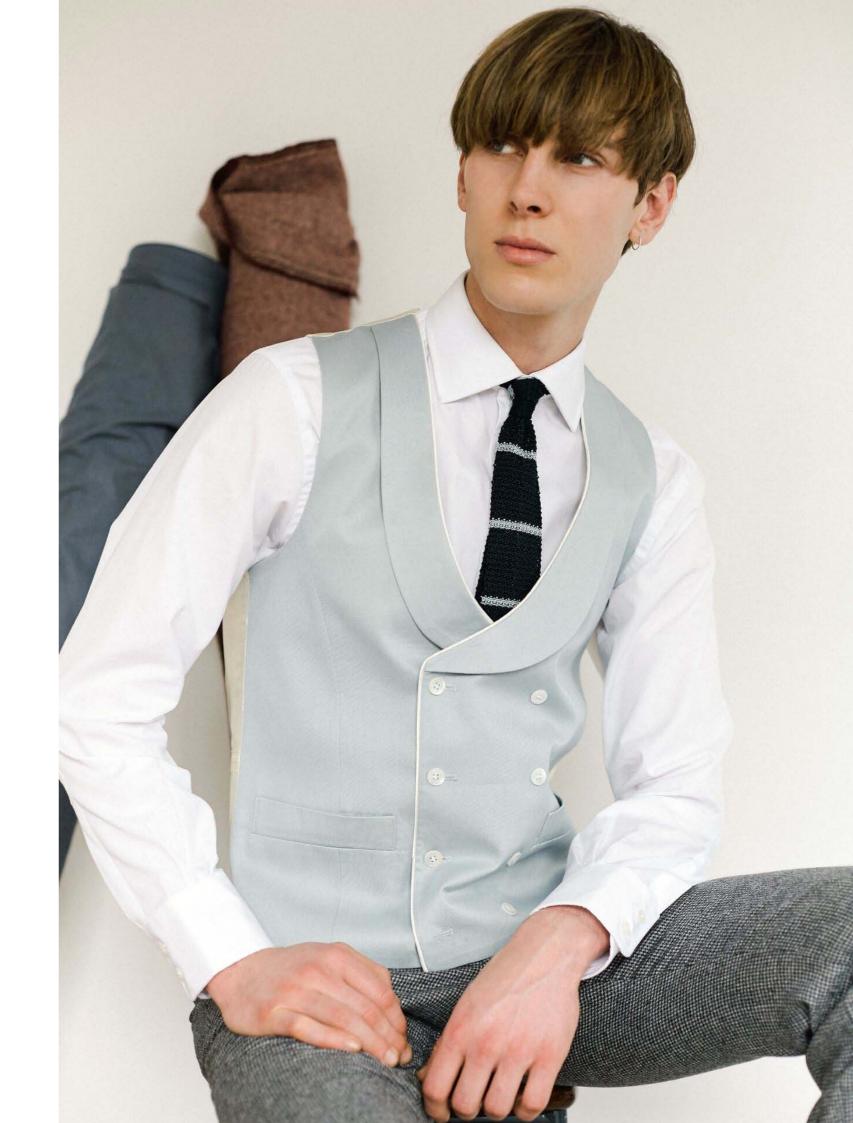

BUTTERCUP DOUBLE BREASTED WAISTCOAT 100% PURE LINEN | £115

This Buttercup Single Breasted Waistcoat comes in a hue of yellow perfect for any formal occasion. Featuring two welt pockets, a breast pocket, Mother of Pearl buttons and an ivory Satin back.