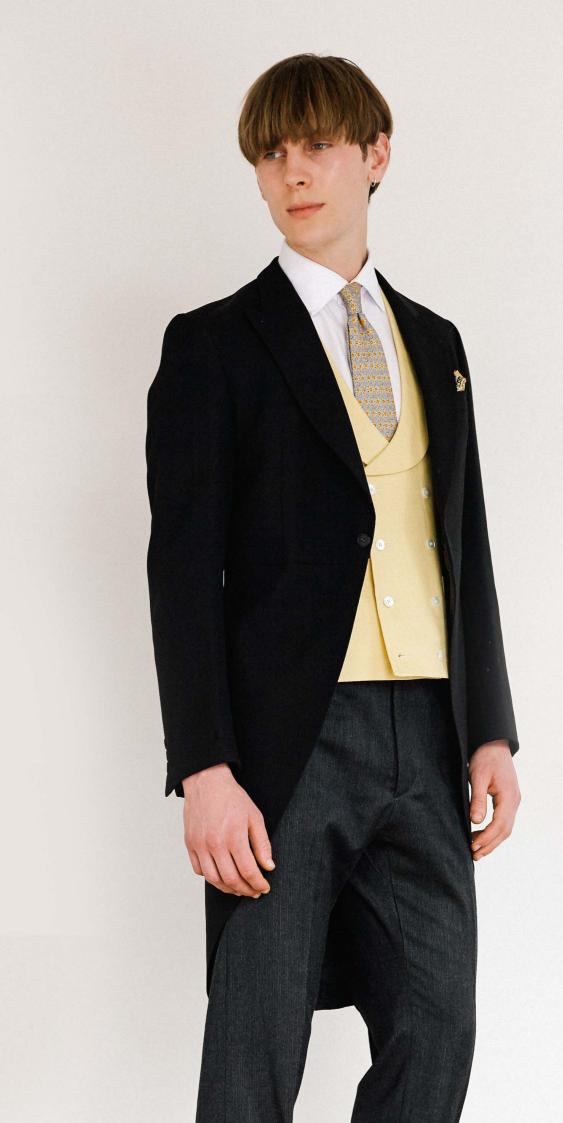

BUFF DOUBLE BREASTED WAISTCOAT LINEN WITH PIPING | £150

This Double Breasted Waistcoat comes in classic buff hue, which pairs with all. Featuring two welt pockets and ivory buttons. Detailed with a delicate ivory piping to match.