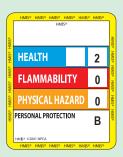

#### WARNING

EYE AND SKIN IRRITANT. Avoid contact with eyes, skin and clothing. Wear rubber gloves when handling. Wear protective eyewear when danger of mist contact may occur. Avoid breathing of vapors and mist. Use in well-ventilated areas only. Keep out of reach of children. Do not take internally. Harmful if swallowed. Wash thoroughly with soap and water after use. For professional use only. Read and understand the Material Safety Data Sheet (MSDS) before using this product.

### **CONTAINS**

Phosphoric Acid (7664-38-2), Nonionic Surfactant (9016-45-9), Dye (N/A), Water (7732-18-5).

#### **SPECIFICATIONS:**

Color: Pink

Odor: Mild

Base

Sequestering acids

**pH (Conc.):** 1.0 — 1.5

**Recommended Dilution:** 

1:40 - 1:256