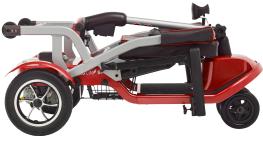

## **Benefits**

- Amazingly lightweight, portable and foldable scooter
- Unique "Electronic Stability Control" provides anti-tipping technology for safety
- Carry more with the most storage options of any foldable scooter: (2) premium carry bags and (1) under-seat basket included

## **Features**

- Tool-free assembly, folds and locks in seconds
- Light weight at only 40 lbs (without battery)
- Electronic stability control for added safety
- Available in red (shown), grey and blue
- Holds up to 275 lbs
- Thick padded seat for extra comfort
- Travel-friendly and FAA approved to be gate-checked
- Able to be charged by plugging directly into the steering column.
  Battery removal not required
- Powerful LED light on the front of the unit