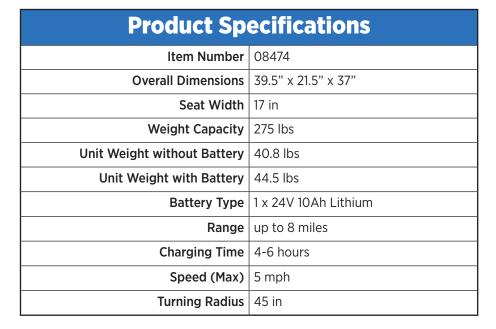

## **Features**

- Tool-free assembly, folds and locks in seconds
- Light weight at only 40 lbs (without battery)
- Electronic stability control for added safety
- Available in red (shown), grey and blue
- Holds up to 275 lbs
- Thick padded seat for extra comfort
- Travel-friendly and FAA approved to be gate-checked
- Able to be charged by plugging directly into the steering column.
  Battery removal not required
- Powerful LED light on the front of the unit