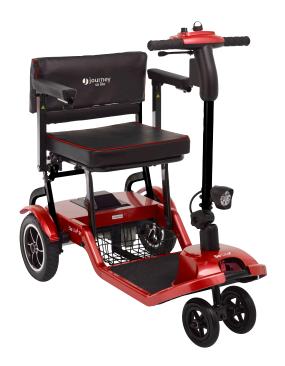

## **Journey**so lite scooter

## The world's lightest mobility scooter that features electronic anti-tipping technology

## **Benefits**

- Amazingly lightweight, portable and foldable scooter
- Unique "Electronic Stability Control" provides anti-tipping technology for safety
- Carry more with the most storage options of any foldable scooter: (2) premium carry bags and (1) under-seat basket included

## **Features**

- Tool-free assembly, folds and locks in seconds
- Light weight at only 40 lbs (without battery)
- Electronic stability control for added safety
- Available in red (shown), grey and blue
- Holds up to 275 lbs
- Thick padded seat for extra comfort
- Travel-friendly and FAA approved to be gate-checked
- Able to be charged by plugging directly into the steering column.
  Battery removal not required
- Powerful LED light on the front of the unit