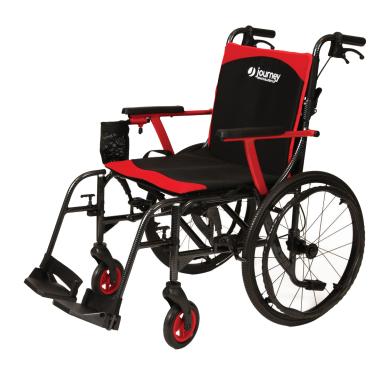

## **Ultra-Lightweight Innovation**

Discover the extraordinary blend of premium features and featherlight design with the So Lite® Wheelchair, delivering the utmost in convenience for both individuals and their cherished companions. With just a 14 lb frame, the So Lite® Wheelchair redefines ease. Lift and move effortlessly, contrasting with bulkier alternatives over 40 lbs.

## **Features & Benefits**

- Curb climbers for navigating curbs and steps
- Wheel locks for stability and control
- Dual hand braking system for caregiver assistance
- Quick release 20 inch rear wheels
- Flat-free non skid, non marking tires (front and back) for worry-free travel
- Roll up to tables effortlessly
- Flip back armrests for easy side transfer
- Upgraded padded seats for ultimate comfort
- Swing-away footrests and pop-off wheels for convenience and portability

| Product Specifications            |                            |                                |          |
|-----------------------------------|----------------------------|--------------------------------|----------|
| Overall Dimension                 | 42 in. x 27 in. x 36.5 in. | Backrest Height                | 16 in.   |
| Folded Width                      | 13 in.                     | Foot Plate Height Above Ground | 4.3 in.  |
| Folded Height                     | 29.5 in.                   | Total Wheelchair Weight        | 24 lbs.  |
| Seat Width                        | 17.7 in.                   | Loading Capacity               | 240 lbs. |
| Seat Depth                        | 17 in.                     | Front Wheel Dimension          | 6 in.    |
| Seat Surface Height at Front Edge | 18.9 in.                   | Rear Wheel Dimension           | 20 in.   |
| Armrest Height                    | 7.8 in.                    | Minimum Turning Radius         | ≤ 33 in. |
| Distance Between Armrests         | 19.6 in.                   |                                |          |