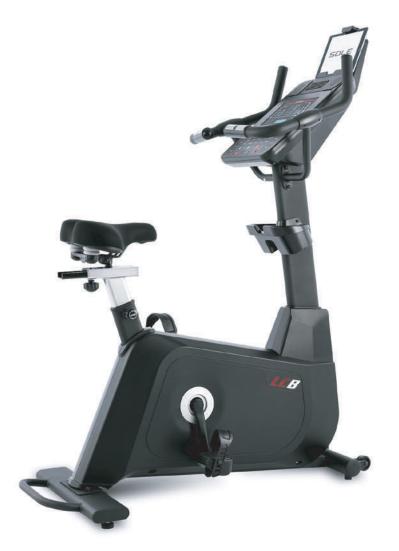

## PRODUCT OVERVIEW

- 40 levels of resistance
- 31 lbs. flywheel provides quiet, smooth ride
- 10.1" graphic display
- Adjustable seat and pedals
- Strong durable frame
- Bluetooth speaker
- Bluetooth heart rate monitor

The SOLE LCB is the perfect piece of exercise equipment for almost every need. Built to be durable using quality materials, the SOLE LCB has set a new standard for indoor exercise cycles. In addition to a smooth transition between 40 resistance levels, the SOLE LCB features oversized, cushioned foot pedals coupled with a 2° inward tilt to help align your body in its correct posture. The cushioned gel seat can be adjusted both vertically and horizontally for maximum comfort and ease of use.