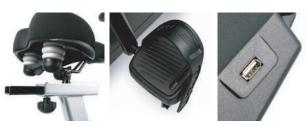

The SOLE LCB is the perfect piece of exercise equipment for almost every need. Built to be durable using quality materials, the SOLE LCB has set a new standard for indoor exercise cycles. In addition to a smooth transition between 40 resistance levels, the SOLE LCB features oversized, cushioned foot pedals coupled with a 2° inward tilt to help align your body in its correct posture. The cushioned gel seat can be adjusted both vertically and horizontally for maximum comfort and ease of use.