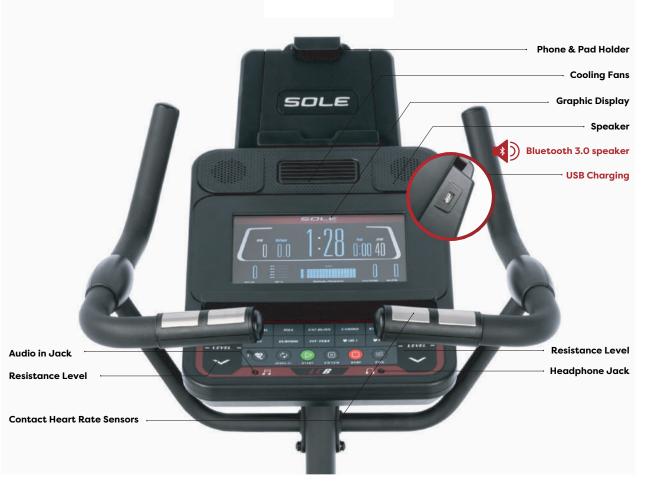

## PRODUCT OVERVIEW

- 40 levels of resistance
- 31 lbs. flywheel provides quiet, smooth ride
- 10.1" graphic display
- Adjustable seat and pedals
- Strong durable frame
- Bluetooth speaker
- Bluetooth heart rate monitor

## FEATURES

Power Source DC 12 V / 1.5 A

Resistance Type Electromagnetic system

Resistance Control 1 - 40 Levels
Workout Display 10.1 Graphic Display

Workout Programs Manual, 5 Programs, Fit-Test, Custom, 2 HRC

Hand Pulse YES (Salutron)
Crank Length 165 mm / 6.5"

HR Receiver YES
Speakers / Audio YES
Cooling Fans YES
Bluetooth Speaker YES
Bluetooth HR YES
USB Charging YES
SOLE APP YES

FRAME

Flywheel Weight 14 kg / 31 lb