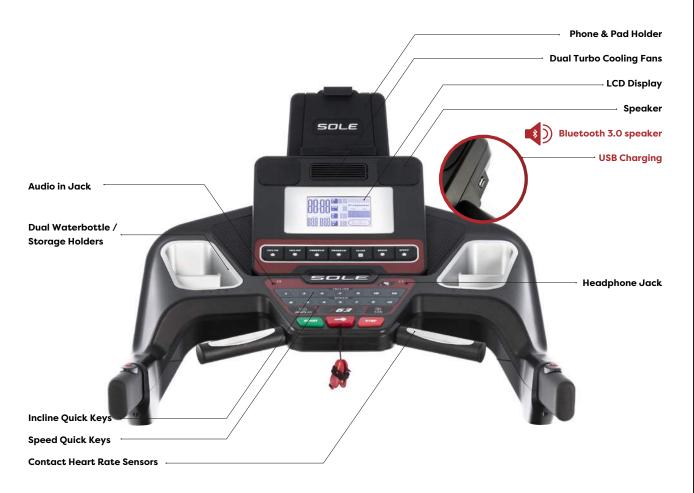

## **PRODUCT OVERVIEW**

- Powerful motor provides smooth quiet ride
- Easy to store when not in use
- Intuitive controls allow adjustments as needed
- Bright backlit 6.5" LCD
- Toggle switch
- Heavy-duty steel construction lasts for life
- Bluetooth heart rate monitor
- Bluetooth speaker

Hand Pulse YES YES Toggle Switch YES **HR** Receiver Speakers / Audio YES Cooling Fans YES YES Bluetooth Speaker Bluetooth HR YES **USB** Charging YES SOLE APP YES

FRAME

Running Surface 510 x 1525 mm / 20" x 60"