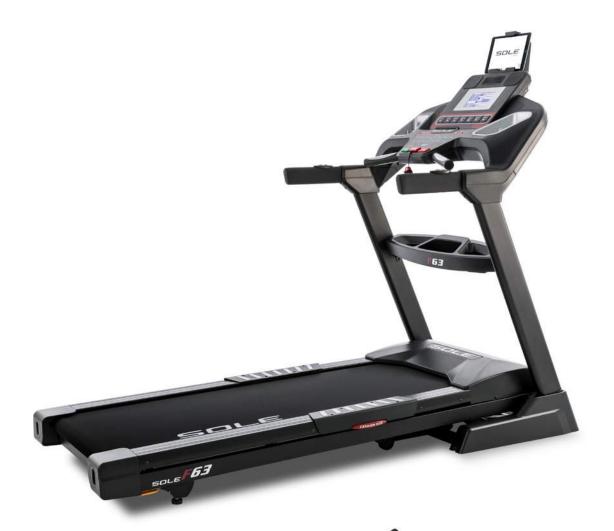

## **PRODUCT OVERVIEW**

- Powerful motor provides smooth quiet ride
- Easy to store when not in use
- Intuitive controls allow adjustments as needed
- Bright backlit 6.5" LCD
- Toggle switch
- Heavy-duty steel construction lasts for life
- Bluetooth heart rate monitor
- Bluetooth speaker

The F63 treadmill has been reviewed as "Simply the best quality treadmill in its price range" and "an unbelievable value" by numerous consumer resources and magazines. SOLE has earned a reputation for building quality treadmills using the best components and the F63 is no exception, even at its lower price point. The strong, 3.0 HP motor delivers challenging speeds up to 20 km/h and inclines up to 15 levels, and can run up to ten programs including targeted cardio training and fat burning programs.