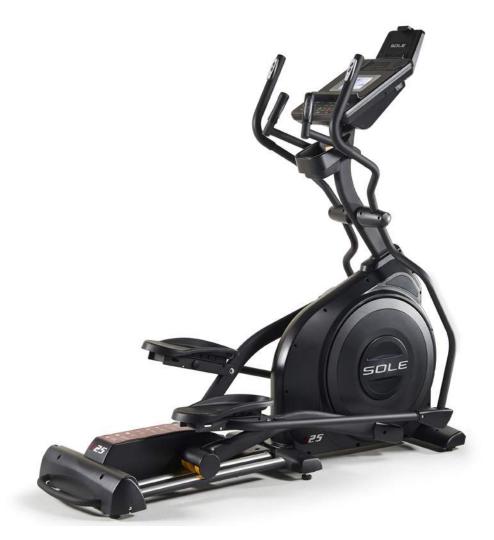

# **PRODUCT OVERVIEW**

- Different workouts to challenge all fitness levels
- Smoothest ride of any elliptical in its class
- Best technology integration
- True no-impact total body workout
- Speakers, audio and cooling fan
- Bluetooth speaker
- Bluetooth heart rate monitor

The SOLE E25's fluid natural motion is ensured by a whisper quiet drive system that functions in both forward and reverse motion. The E25 is engineered for an extremely smooth feel, even with increased resistance for when you want a more challenging workout. Oversized foot pedals situated at a 2° inward angle sustain your body's natural position and reduce impact on the joints and muscles.