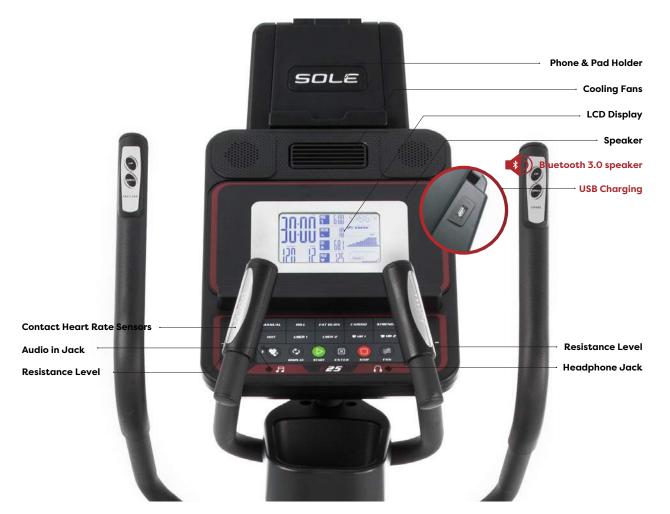

# **PRODUCT OVERVIEW**

- Different workouts to challenge all fitness levels
- Smoothest ride of any elliptical in its class
- Best technology integration
- True no-impact total body workout
- Speakers, audio and cooling fan
- Bluetooth speaker
- Bluetooth heart rate monitor

# FEATURES

Adjustable Pedals N / A
Incline 20 Levels
Resistance Control 20 Levels
Workout Display 6.5" LCD

Workout Programs Manual, 5 Programs, 2 User, 2 HRC

Hand Pulse YES N/A Multi Position Grip YES **HR** Receiver Speakers / Audio YES Cooling Fans YES YES Bluetooth Speaker Bluetooth HR YES **USB** Charging YES SOLE APP YES