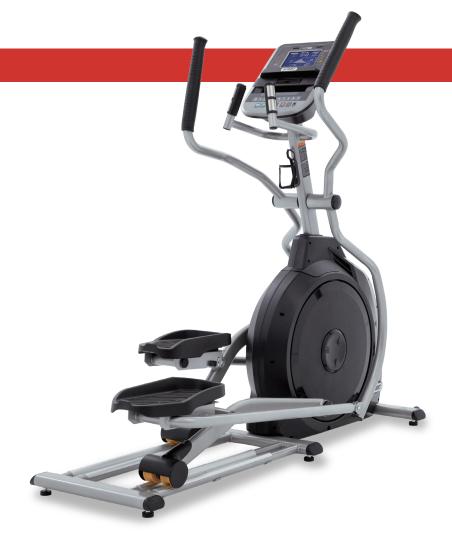

The Spirit Fitness XE795 features a natural 20" stride length and narrow pedal spacing to ensure an ideal stride motion, while the oversized/cushioned foot pedals and cushioned ergonomic hand grips ensure comfort at the touch points.

The XE795 is self-powered, meaning no cords to worry about. You can place this product anywhere. The large sealed roller bearings used with the pedal arms and handlebars, along with the dual roller wheels and aluminum tracks, ensure a smooth and reliable workout. The frame has been constructed as one solid welded piece from front to back for added stability and durability, while minimizing noise.