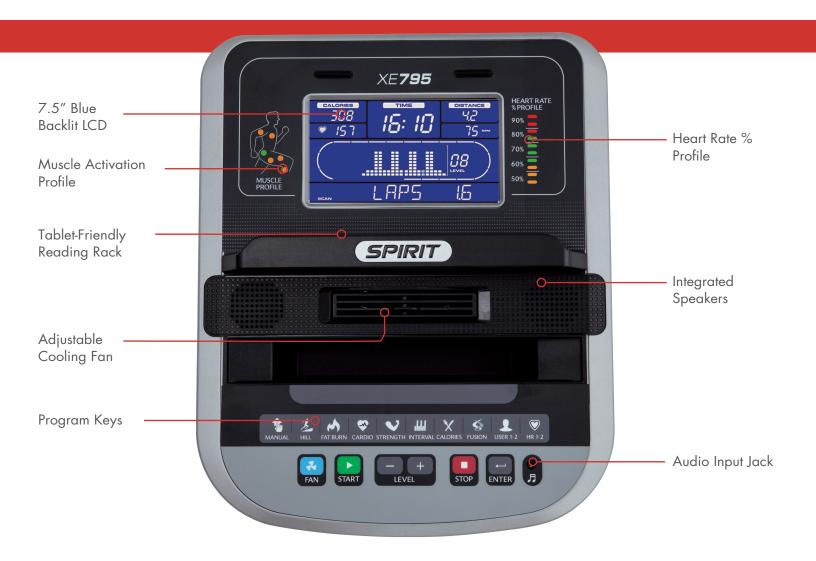

## **FEATURES**

- 7.5" bright blue backlit LCD screen with separate Muscle Activation Profile and HR % Profile LED displays
- Generator drive system requires no external power source
- Adjustable cooling fan and dual speakers with audio jack for comfort and entertainment
- Contact and wireless heart rate monitoring options make your workouts more effective (chest strap sold seperately)
- Dual-track system with concave roller wheels for added stability and durability

## **EQUIPMENT SPECIFICATIONS**

Console 7.5" Blue Backlit LCD, Heart Rate % Profile, Muscle Activation Profile, Tablet-Friendly Reading Rack,

Adjustable Console Angle, Adjustable Fan, Speakers w/3.5mm Audio Jack