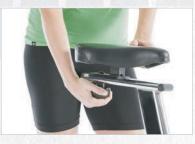

Up / Down & Fore / Aft Seat Adjustment

Easy-to-Use Console & Pulse Grips

Self-Levelers