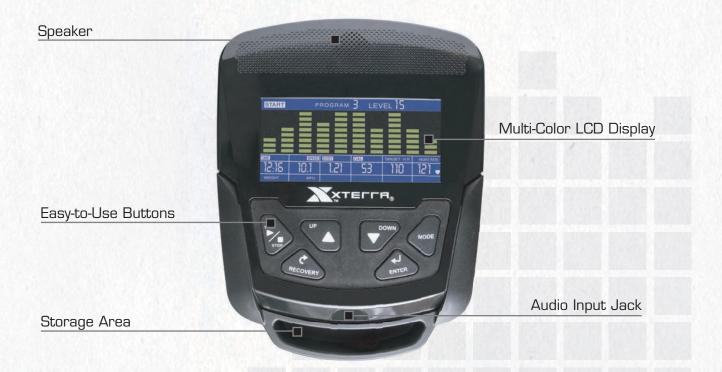

## UB2.5 UPRIGHT BIKE

Wanting to push yourself towards new fitness goals? The XTERRA Fitness UB2.5 Upright Bike is a great way to challenge yourself from the comfort of your home.

The UB2.5 offers a 10 kg heavy duty flywheel system, a quality 3-piece pedal crank and a reliable poly v-belt that all lead to a smooth, quiet ride. The 24 resistance levels and 24 programs keep you challenged, and the multi-color backlit LCD display conveniently shows all of the pertinent data you need to keep up with your workouts while you listen to your favorite tunes via the audio input and speakers.

## **EQUIPMENT SPECIFICATIONS**

| CONSOLE          | 12.7 cm Multi-Color Backlit LCD Display      |
|------------------|----------------------------------------------|
| PROGRAMS         | 1 Manual, 15 Preset, 4 User, 5 Heart Rate    |
| HEART RATE       | Contact & Telemetric (HR Strap Not Included) |
| RESISTANCE       | 24 Levels                                    |
| CRANK            | 3-Piece                                      |
| FLYWHEEL SYSTEM  | 10 kg                                        |
| SEAT ADJUSTMENTS | Up / Down & Fore / Aft Positioning           |
| FOOT PEDALS      | Oversized, Self-Leveling                     |
| FRAME            | Heavy-Duty Steel                             |
| DIMENSIONS       | 100 x 64 x 147 cm                            |
| PRODUCT WEIGHT   | 34 kg                                        |
| MAX USER WEIGHT  | 135 kg                                       |
|                  |                                              |
|                  |                                              |