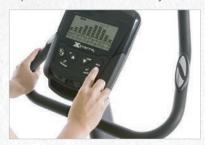

Up / Down & Fore / Aft Seat Adjustment

Easy-to-Use Console & Pulse Grips

Self-Levelers