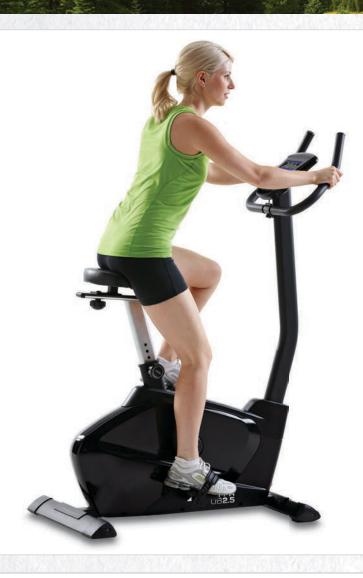

## UB2.5 UPRIGHT BIKE

Wanting to push yourself towards new fitness goals? The XTERRA Fitness UB2.5 Upright Bike is a great way to challenge yourself from the comfort of your home.

The UB2.5 offers a 10 kg heavy duty flywheel system, a quality 3-piece pedal crank and a reliable poly v-belt that all lead to a smooth, quiet ride. The 24 resistance levels and 24 programs keep you challenged, and the multi-color backlit LCD display conveniently shows all of the pertinent data you need to keep up with your workouts while you listen to your favorite tunes via the audio input and speakers.