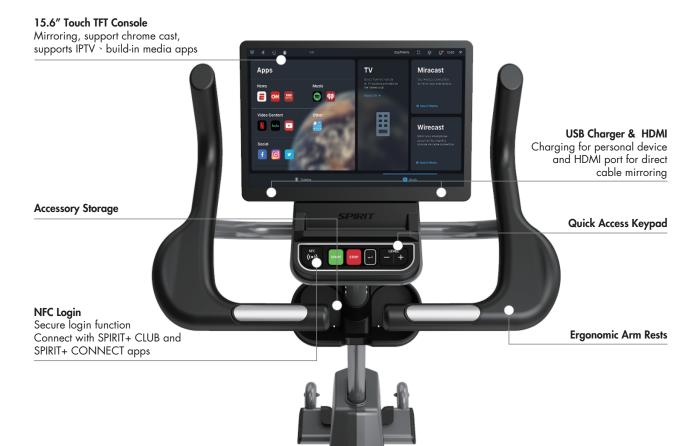

CU1000ENT Upright Bike presents three workout display modes for rider engagement, and oversized 1" crank axle and heavy-duty roller bearings for a smooth ride and reliable longevity. NEW, an impressive 15.6" TFT crystal clear, touch sensitive screen and designed to be user-centric and intuitive. Loaded with entertainment options from preprogrammed apps to mirror casting from your device to direct connection with HDMI. Engaging and entertaining, this upright bike also features commercial-grade pedals, cranks and bearings provide outstanding function and durability

## **FEATURES:**

- 15.6" touchscreen with screen mirroring, TV, and streaming/news/social media apps
- Tablet design with a minimalist appearance and an intuitive layout for easy navigation
- Extra wide, 8 groove poly-v belt, spring loaded idler for reduced belt tension for longer belt and bearing life
- Quick adjust seat easily slides to accommodate users of various heights
- Easy in and out ratcheting pedals with 2-degree pedal inversion for a comfortable workout

## ■ SPECIFICATIONS

15.6" HD 1080P CAPACITATIVE TOUCH SCREEN

STREAMING, SOCIAL MEDIA AND NEWS

CONNECT TO THIRD PARTY APPS VIA BLUETOOTH FTMS

NFC LOG INTO SPIRIT APPS