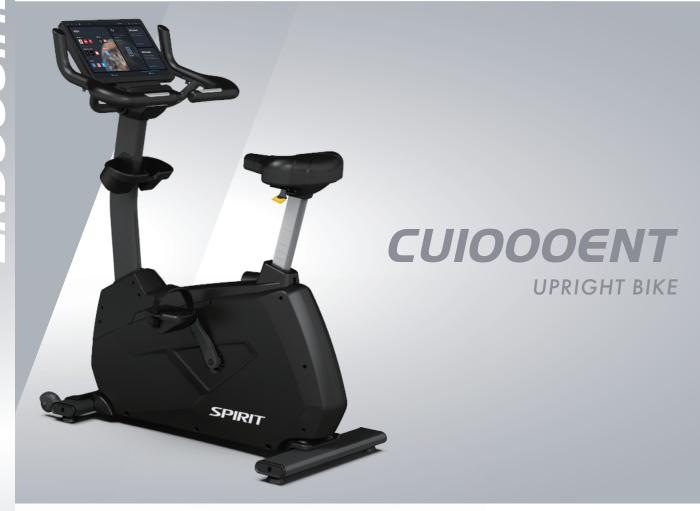

CU1000ENT Upright Bike presents three workout display modes for rider engagement, and oversized 1" crank axle and heavy-duty roller bearings for a smooth ride and reliable longevity. NEW, an impressive 15.6" TFT crystal clear, touch sensitive screen and designed to be user-centric and intuitive. Loaded with entertainment options from preprogrammed apps to mirror casting from your device to direct connection with HDMI. Engaging and entertaining, this upright bike also features commercial-grade pedals, cranks and bearings provide outstanding function and durability

## **FEATURES:**

- 15.6" touchscreen with screen mirroring, TV, and streaming/news/social media apps
- Tablet design with a minimalist appearance and an intuitive layout for easy navigation
- Extra wide, 8 groove poly-v belt, spring loaded idler for reduced belt tension for longer belt and bearing life
- Quick adjust seat easily slides to accommodate users of various heights
- Easy in and out ratcheting pedals with 2-degree pedal inversion for a comfortable workout

## ■ SPECIFICATIONS

15.6" HD 1080P CAPACITATIVE TOUCH SCREEN

STREAMING, SOCIAL MEDIA AND NEWS

CONNECT TO THIRD PARTY APPS VIA BLUETOOTH FTMS

NFC LOG INTO SPIRIT APPS