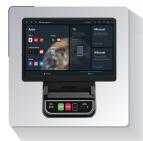

CU1000ENT Upright Bike presents three workout display modes for rider engagement, and oversized 1" crank axle and heavy-duty roller bearings for a smooth ride and reliable longevity. NEW, an impressive 15.6" TFT crystal clear, touch sensitive screen and designed to be user-centric and intuitive. Loaded with entertainment options from preprogrammed apps to mirror casting from your device to direct connection with HDMI. Engaging and entertaining, this upright bike also features commercial-grade pedals, cranks and bearings provide outstanding function and durability

## ■ SPECIFICATIONS

15.6" HD 1080P CAPACITATIVE TOUCH SCREEN

STREAMING, SOCIAL MEDIA AND NEWS

CONNECT TO THIRD PARTY APPS VIA BLUETOOTH FTMS

NFC LOG INTO SPIRIT APPS