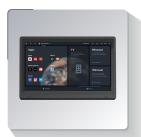

## **FEATURES:**

- Large 21.5" touchscreen with screen mirroring, TV, and streaming/news/social media apps
- Tablet design with a minimalist appearance and an intuitive layout for easy navigation
- Powerful and durable 5.0HP AC driver system with up to 24 kph speed
- Oversize pulleys and 12 groove poly-v belt with tensioning idler reduce system stress for added reliability
- Spacious 560 x 1575mm running surface provides confidence and security

## ■ SPECIFICATIONS

21.5" HD 1080P CAPACITATIVE TOUCH SCREEN

STREAMING, SOCIAL MEDIA AND NEWS APP

CONNECT TO THIRD PARTY APPS VIA BLUETOOTH FTMS

NFC LOG INTO SPIRIT APPS