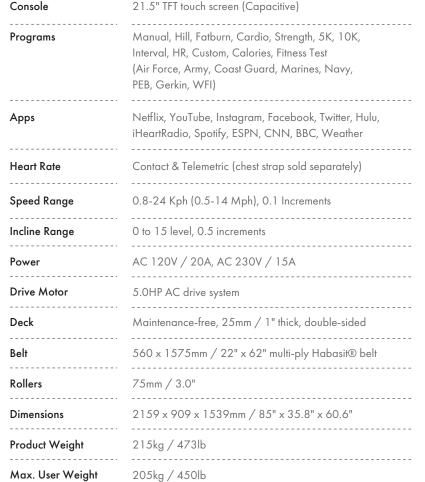

## ■ SPECIFICATIONS

21.5" HD 1080P CAPACITATIVE TOUCH SCREEN

STREAMING, SOCIAL MEDIA AND NEWS APP

CONNECT TO THIRD PARTY APPS VIA BLUETOOTH FTMS

NFC LOG INTO SPIRIT APPS