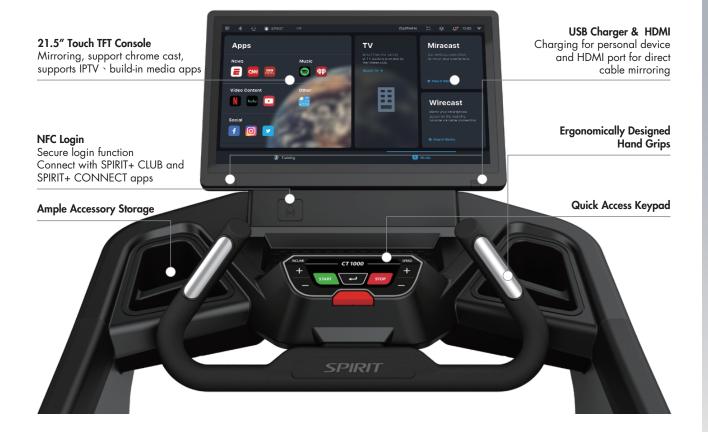

CT1000ENT Treadmill combines our workhorse heavy duty commercial with a NEW, modern and engaging console interface. Boasting an impressive 21.5' TFT crystal clear, touch sensitive screen and designed to be user-centric and intuitive. Loaded with entertainment options from preprogrammed apps to mirror casting from your device to direct connection with HDMI. The treadmill robust construction and premium-grade components give users a smooth workout experience, while giving owners the peace-of-mind to know their equipment will live up to the rigors of consistent use.

## **FEATURES:**

- Large 21.5" touchscreen with screen mirroring, TV, and streaming/news/social media apps
- Tablet design with a minimalist appearance and an intuitive layout for easy navigation
- Powerful and durable 5.0HP AC driver system with up to 24 kph speed
- Oversize pulleys and 12 groove poly-v belt with tensioning idler reduce system stress for added reliability
- Spacious 560 x 1575mm running surface provides confidence and security

## ■ SPECIFICATIONS

21.5" HD 1080P CAPACITATIVE TOUCH SCREEN

STREAMING, SOCIAL MEDIA AND NEWS APP

CONNECT TO THIRD PARTY APPS VIA BLUETOOTH FTMS

NFC LOG INTO SPIRIT APPS