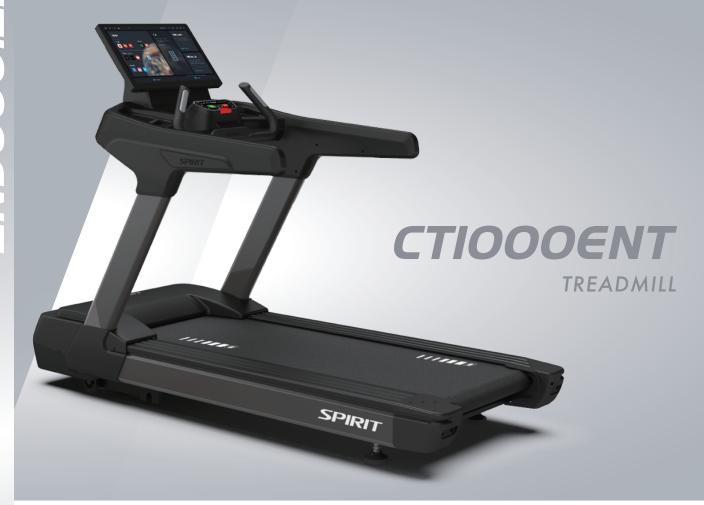

CT1000ENT Treadmill combines our workhorse heavy duty commercial with a NEW, modern and engaging console interface. Boasting an impressive 21.5' TFT crystal clear, touch sensitive screen and designed to be user-centric and intuitive. Loaded with entertainment options from preprogrammed apps to mirror casting from your device to direct connection with HDMI. The treadmill robust construction and premium-grade components give users a smooth workout experience, while giving owners the peace-of-mind to know their equipment will live up to the rigors of consistent use.

## **FEATURES:**

- Large 21.5" touchscreen with screen mirroring, TV, and streaming/news/social media apps
- Tablet design with a minimalist appearance and an intuitive layout for easy navigation
- Powerful and durable 5.0HP AC driver system with up to 24 kph speed
- Oversize pulleys and 12 groove poly-v belt with tensioning idler reduce system stress for added reliability
- Spacious 560 x 1575mm running surface provides confidence and security

## ■ SPECIFICATIONS

21.5" HD 1080P CAPACITATIVE TOUCH SCREEN

STREAMING, SOCIAL MEDIA AND NEWS APP

CONNECT TO THIRD PARTY APPS VIA BLUETOOTH FTMS

NFC LOG INTO SPIRIT APPS