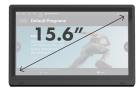

CR1000ENT Semi-Recumbent Bike is built to perform and entertain. A NEW, an impressive 15.6" TFT crystal clear, touch sensitive screen and designed to be user-centric and intuitive. Loaded with entertainment options from preprogrammed apps to mirror casting from your device to direct connection with HDMI. The bikes durability comes from a commercial crank assembly and extra-large roller bearings providing a smooth pedal motion that can handle even the most rigorous workout.

## **FEATURES:**

- 15.6" touchscreen with screen mirroring, TV, and streaming/news/social media apps
- Tablet design with a minimalist appearance and an intuitive layout for easy navigation
- Extra wide, 8 groove poly-v belt, spring loaded idler for reduced belt tension for longer belt and bearing life
- Oversized 1" crank axle along with heavy duty roller bearings for reliable longevity
- Easy in and out ratcheting pedals with 2-degree pedal inversion for a comfortable workout

## SPECIFICATIONS

| Console          | 15.6" TFT touch screen (Capacitive)                                                                    |
|------------------|--------------------------------------------------------------------------------------------------------|
| Programs         | Manual, Hill, Fat Burn, Cardio, Strength, Interval, Fit Test,<br>HR, Constant Power, Custom            |
| Apps             | Netflix, YouTube, Instagram, Facebook, Twitter, Hulu,<br>iHeartRadio, Spotify, ESPN, CNN, BBC, Weather |
| Resistance       | 40 Levels                                                                                              |
| Heart Rate       | Contact & Telemetric, (chest strap sold separately)                                                    |
| Foot Pedals      | Ratcheting pedals with 2-degree inversion                                                              |
| Drive Train      | Extra wide, 8 groove poly-v belt with spring loaded idler                                              |
| Power            | AC 100~240V / 50~60Hz                                                                                  |
| Flywheel System  | 14kg / 30lb with 12:1 pedal to flywheel ratio                                                          |
| Frame            | Epoxy hybrid,<br>double powder coated heavy gauge high strength steel                                  |
| Adjustments      | 14 Positions, Aluminum Seat Rail                                                                       |
| Dimensions       | 1702 x 737 x 1219mm / 67" x 29" x 48"                                                                  |
| Product Weight   | 74kg / 194lb                                                                                           |
| Max. User Weight | 205kg / 450lb                                                                                          |