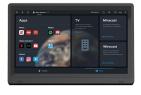

## **FEATURES:**

- 15.6" touchscreen with screen mirroring, TV, and streaming/news/social media apps
- Tablet design with a minimalist appearance and an intuitive layout for easy navigation
- Extra wide, 8 groove poly-v belt, spring loaded idler for reduced belt tension for longer belt and bearing life
- Oversized 1" crank axle along with heavy duty roller bearings for reliable longevity
- Easy in and out ratcheting pedals with 2-degree pedal inversion for a comfortable workout

## SPECIFICATIONS

| Console          | 15.6" TFT touch screen (Capacitive)                                                                    |
|------------------|--------------------------------------------------------------------------------------------------------|
| Programs         | Manual, Hill, Fat Burn, Cardio, Strength, Interval, Fit Test,<br>HR, Constant Power, Custom            |
| Apps             | Netflix, YouTube, Instagram, Facebook, Twitter, Hulu,<br>iHeartRadio, Spotify, ESPN, CNN, BBC, Weather |
| Resistance       | 40 Levels                                                                                              |
| Heart Rate       | Contact & Telemetric, (chest strap sold separately)                                                    |
| Foot Pedals      | Ratcheting pedals with 2-degree inversion                                                              |
| Drive Train      | Extra wide, 8 groove poly-v belt with spring loaded idler                                              |
| Power            | AC 100~240V / 50~60Hz                                                                                  |
| Flywheel System  | 14kg / 30lb with 12:1 pedal to flywheel ratio                                                          |
| Frame            | Epoxy hybrid,<br>double powder coated heavy gauge high strength steel                                  |
| Adjustments      | 14 Positions, Aluminum Seat Rail                                                                       |
| Dimensions       | 1702 x 737 x 1219mm / 67" x 29" x 48"                                                                  |
| Product Weight   | 74kg / 194lb                                                                                           |
| Max. User Weight | 205kg / 450lb                                                                                          |

| *       |  |
|---------|--|
| CONNECT |  |

CONNECT TO THIRD PARTY APPS VIA BLUETOOTH FTMS

Log In via NFC

NFC LOG INTO SPIRIT APPS