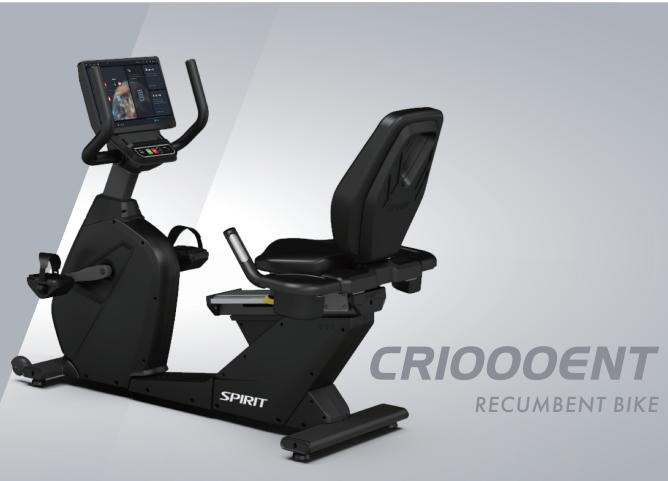

CR1000ENT Semi-Recumbent Bike is built to perform and entertain. A NEW, an impressive 15.6" TFT crystal clear, touch sensitive screen and designed to be user-centric and intuitive. Loaded with entertainment options from preprogrammed apps to mirror casting from your device to direct connection with HDMI. The bikes durability comes from a commercial crank assembly and extra-large roller bearings providing a smooth pedal motion that can handle even the most rigorous workout.

## **FEATURES:**

- 15.6" touchscreen with screen mirroring, TV, and streaming/news/social media apps
- Tablet design with a minimalist appearance and an intuitive layout for easy navigation
- Extra wide, 8 groove poly-v belt, spring loaded idler for reduced belt tension for longer belt and bearing life
- Oversized 1" crank axle along with heavy duty roller bearings for reliable longevity
- Easy in and out ratcheting pedals with 2-degree pedal inversion for a comfortable workout