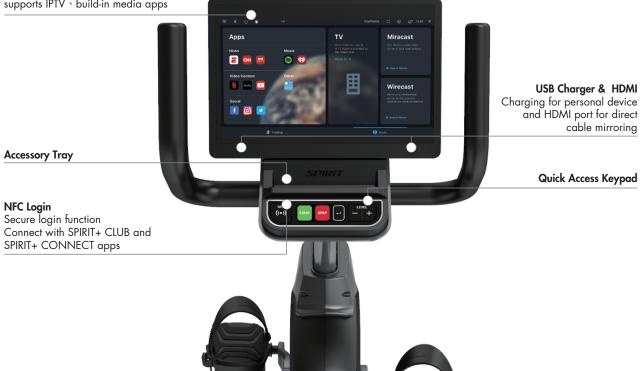

CR1000ENT Semi-Recumbent Bike is built to perform and entertain. A NEW, an impressive 15.6" TFT crystal clear, touch sensitive screen and designed to be user-centric and intuitive. Loaded with entertainment options from preprogrammed apps to mirror casting from your device to direct connection with HDMI. The bikes durability comes from a commercial crank assembly and extra-large roller bearings providing a smooth pedal motion that can handle even the most rigorous workout.

## **FEATURES:**

- 15.6" touchscreen with screen mirroring, TV, and streaming/news/social media apps
- Tablet design with a minimalist appearance and an intuitive layout for easy navigation
- Extra wide, 8 groove poly-v belt, spring loaded idler for reduced belt tension for longer belt and bearing life
- Oversized 1" crank axle along with heavy duty roller bearings for reliable longevity
- Easy in and out ratcheting pedals with 2-degree pedal inversion for a comfortable workout

| *       |  |
|---------|--|
| CONNECT |  |

CONNECT TO THIRD PARTY APPS VIA BLUETOOTH FTMS

Log In via NFC

NFC LOG INTO SPIRIT APPS