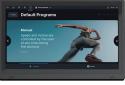

## **FEATURES:**

- 15.6" touchscreen with screen mirroring, TV, and streaming/news/social media apps
- Tablet design with a minimalist appearance and an intuitive layout for easy navigation
- Extra wide, 8 groove poly-v belt, spring loaded idler for reduced belt tension for longer belt and bearing life
- Oversized 1" crank axle along with heavy duty roller bearings for reliable longevity
- Easy in and out ratcheting pedals with 2-degree pedal inversion for a comfortable workout

## SPECIFICATIONS

| Console          | 15.6" TFT touch screen (Capacitive)                                                                    |
|------------------|--------------------------------------------------------------------------------------------------------|
| Programs         | Manual, Hill, Fat Burn, Cardio, Strength, Interval, Fit Test,<br>HR, Constant Power, Custom            |
| Apps             | Netflix, YouTube, Instagram, Facebook, Twitter, Hulu,<br>iHeartRadio, Spotify, ESPN, CNN, BBC, Weather |
| Resistance       | 40 Levels                                                                                              |
| Heart Rate       | Contact & Telemetric, (chest strap sold separately)                                                    |
| Foot Pedals      | Ratcheting pedals with 2-degree inversion                                                              |
| Drive Train      | Extra wide, 8 groove poly-v belt with spring loaded idler                                              |
| Power            | AC 100~240V / 50~60Hz                                                                                  |
| Flywheel System  | 14kg / 30lb with 12:1 pedal to flywheel ratio                                                          |
| Frame            | Epoxy hybrid,<br>double powder coated heavy gauge high strength steel                                  |
| Adjustments      | 14 Positions, Aluminum Seat Rail                                                                       |
| Dimensions       | 1702 x 737 x 1219mm / 67" x 29" x 48"                                                                  |
| Product Weight   | 74kg / 194lb                                                                                           |
| Max. User Weight | 205kg / 450lb                                                                                          |