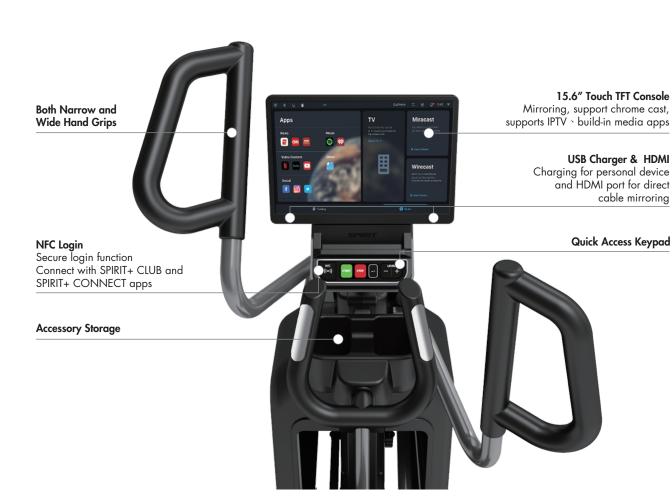

CE1000ENT Elliptical features a smooth pedal motion with a 2-degree inversion of the pedals for an ergonomic foot path to minimize joint stress. Combine this with a NEW modern and engaging console interface. Impressive 15.6" TFT crystal clear, touch sensitive screen and designed to be user-centric and intuitive. Loaded with entertainment options from preprogrammed apps to mirror casting from your device to direct connection with HDMI. Effective and entertaining, this elliptical is designed to stand the test of time by being robust and having a durable drive train system.

## **FEATURES:**

- 15.6" touchscreen with screen mirroring, TV, and streaming/news/social media apps
- Tablet design with a minimalist appearance and an intuitive layout for easy navigation
- Extra wide, 12 groove poly-v belt with roller bearing tensioner system to provide smooth feel and long product life
- 30 lbs. flywheel with a 12:1 pedal to flywheel ratio creates the perfect balance for smooth stride motion at any speed/resistance level
- 21" stride length with exclusive 2-degree pedal inversion to assure a comfortable motion

15.6" HD 1080P CAPACITATIVE TOUCH SCREEN

STREAMING, SOCIAL MEDIA AND NEWS APP

CONNECT TO THIRD PARTY APPS VIA BLUETOOTH FTMS

NFC LOG INTO SPIRIT APPS