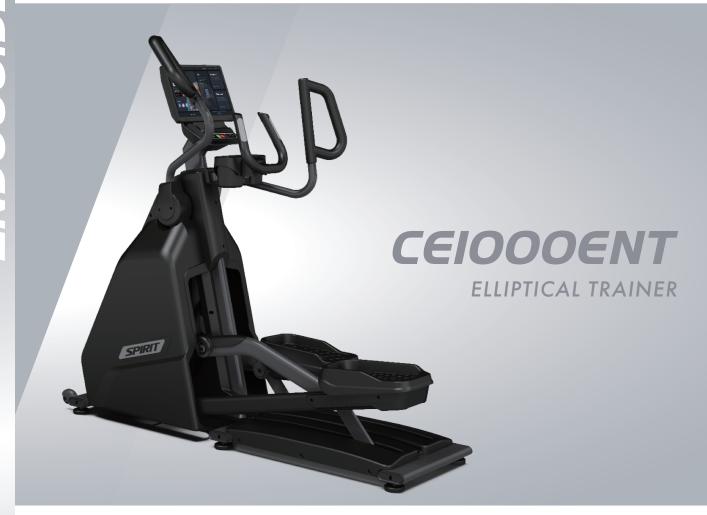

CE1000ENT Elliptical features a smooth pedal motion with a 2-degree inversion of the pedals for an ergonomic foot path to minimize joint stress. Combine this with a NEW modern and engaging console interface. Impressive 15.6" TFT crystal clear, touch sensitive screen and designed to be user-centric and intuitive. Loaded with entertainment options from preprogrammed apps to mirror casting from your device to direct connection with HDMI. Effective and entertaining, this elliptical is designed to stand the test of time by being robust and having a durable drive train system.

## **FEATURES:**

- 15.6" touchscreen with screen mirroring, TV, and streaming/news/social media apps
- Tablet design with a minimalist appearance and an intuitive layout for easy navigation
- Extra wide, 12 groove poly-v belt with roller bearing tensioner system to provide smooth feel and long product life
- 30 lbs. flywheel with a 12:1 pedal to flywheel ratio creates the perfect balance for smooth stride motion at any speed/resistance level
- 21" stride length with exclusive 2-degree pedal inversion to assure a comfortable motion

## **■ SPECIFICATIONS**

| Console          | 15.6" TFT touch screen (Capacitive)                                                                 |
|------------------|-----------------------------------------------------------------------------------------------------|
| Programs         | Manual, Hill, Fat Burn, Cardio, Strength, Interval, Fit Test,<br>HR, Constant Power, Custom         |
| Apps             | Netflix, YouTube, Instagram, Facebook, Twitter, Hulu, iHeartRadio, Spotify, ESPN, CNN, BBC, Weather |
| Resistance       | 40 Levels                                                                                           |
| Heart Rate       | Contact & Telemetric, (chest strap sold separately)                                                 |
| Foot Pedals      | Oversized with 2-Degree Inversion                                                                   |
| Brake            | EMS brake                                                                                           |
| Power            | 120 volts; 15-amp circuit recommended                                                               |
| Flywheel System  | 14kg / 30lb with 12:1 pedal to flywheel ratio and 72mm industrial roller bearings                   |
| Frame            | Epoxy hybrid,<br>double powder coated heavy gauge high strength steel                               |
| Stride Length    | 533mm/ 21"                                                                                          |
| Dimensions       | 1956 x 813 x 1702mm / 77" x 32" x 67"                                                               |
| Product Weight   | 180kg / 396lb                                                                                       |
| Max. User Weight | 205kg / 450lb                                                                                       |

15.6" HD 1080P CAPACITATIVE TOUCH SCREEN

STREAMING, SOCIAL MEDIA AND NEWS APP

CONNECT TO THIRD PARTY APPS VIA BLUETOOTH FTMS

NFC LOG INTO SPIRIT APPS