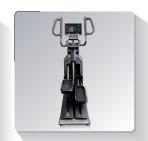

CE1000ENT Elliptical features a smooth pedal motion with a 2-degree inversion of the pedals for an ergonomic foot path to minimize joint stress. Combine this with a NEW modern and engaging console interface. Impressive 15.6" TFT crystal clear, touch sensitive screen and designed to be user-centric and intuitive. Loaded with entertainment options from preprogrammed apps to mirror casting from your device to direct connection with HDMI. Effective and entertaining, this elliptical is designed to stand the test of time by being robust and having a durable drive train system.

## **FEATURES:**

- 15.6" touchscreen with screen mirroring, TV, and streaming/news/social media apps
- Tablet design with a minimalist appearance and an intuitive layout for easy navigation
- Extra wide, 12 groove poly-v belt with roller bearing tensioner system to provide smooth feel and long product life
- 30 lbs. flywheel with a 12:1 pedal to flywheel ratio creates the perfect balance for smooth stride motion at any speed/resistance level
- 21" stride length with exclusive 2-degree pedal inversion to assure a comfortable motion

## **■ SPECIFICATIONS**

| Console          | 15.6" TFT touch screen (Capacitive)                                                                 |
|------------------|-----------------------------------------------------------------------------------------------------|
| Programs         | Manual, Hill, Fat Burn, Cardio, Strength, Interval, Fit Test,<br>HR, Constant Power, Custom         |
| Apps             | Netflix, YouTube, Instagram, Facebook, Twitter, Hulu, iHeartRadio, Spotify, ESPN, CNN, BBC, Weather |
| Resistance       | 40 Levels                                                                                           |
| Heart Rate       | Contact & Telemetric, (chest strap sold separately)                                                 |
| Foot Pedals      | Oversized with 2-Degree Inversion                                                                   |
| Brake            | EMS brake                                                                                           |
| Power            | 120 volts; 15-amp circuit recommended                                                               |
| Flywheel System  | 14kg / 30lb with 12:1 pedal to flywheel ratio and 72mm industrial roller bearings                   |
| Frame            | Epoxy hybrid,<br>double powder coated heavy gauge high strength steel                               |
| Stride Length    | 533mm/ 21"                                                                                          |
| Dimensions       | 1956 x 813 x 1702mm / 77" x 32" x 67"                                                               |
| Product Weight   | 180kg / 396lb                                                                                       |
| Max. User Weight | 205kg / 450lb                                                                                       |