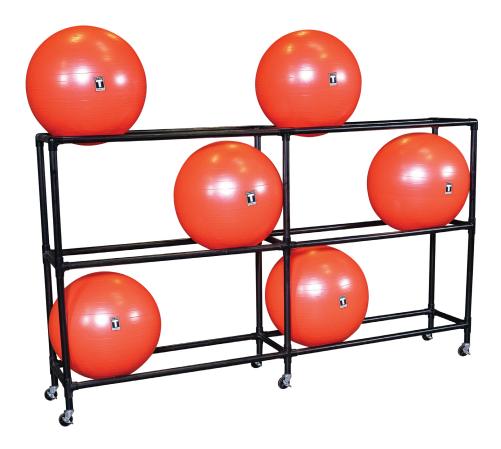

# **Stability Ball Rack**

The Body-Solid SSBR200 Stability Ball Rack allows for storage of up to 12 stability balls, 45cm to 75cm in size.

Tiered storage on the SSBR200 Stability Rack helps organize stability balls by color and size and features a horizontal design for increased storage capacity. Durable plastic tubing helps maintain stability ball integrity while the convenient storage increases safety by keeping equipment off the floor. The Body-Solid SSBR200 Stability Ball Rack features locking caster wheels for easy transportation.

## **Special Features**

- Holds up to 12 stability balls, 45cm to 75cm in size
- Keeps stability balls clean and organized
- Rounded tubing protects your stability balls
- Locking caster wheels for easy mobility