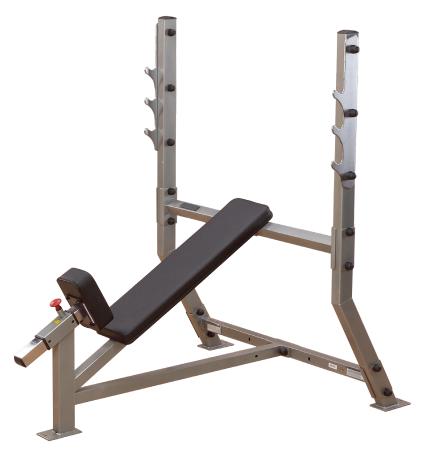

## SIB359G Pro Clubline Incline Bench

Bar and weights sold separately

## SIB359G Incline Bench

The full-commercial rated Pro Clubline SIB359G Incline Bench is designed to meet any facility's requirements without breaking the bank. The backrest is set at a 30° angle. It is made with 2"x3" heavy duty 11-gauge steel mainframe construction with solid 1/4" zinc plated gunracks and durable double stitched upholstery, and will stand up to the heaviest weights. Premium commercial components ensure dependability and reliability even in heavy use, high-traffic gyms and clubs.

## **Special Features**

- Work your chest and upper body with an inclined angle
- 30° backrest angle
- Adjustable seat pad
- 1/4" zinc plated solid gunracks
- 2"x3" heavy duty 11 gauge mainframe construction
- Weight Capacity: 1000 lbs.