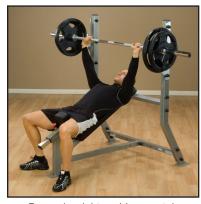

## SIB359G Incline Bench

The full-commercial rated Pro Clubline SIB359G Incline Bench is designed to meet any facility's requirements without breaking the bank. The backrest is set at a 30° angle. It is made with 2"x3" heavy duty 11-gauge steel mainframe construction with solid 1/4" zinc plated gunracks and durable double stitched upholstery, and will stand up to the heaviest weights. Premium commercial components ensure dependability and reliability even in heavy use, high-traffic gyms and clubs.

## **Special Features**

- Work your chest and upper body with an inclined angle
- 30° backrest angle
- Adjustable seat pad
- 1/4" zinc plated solid gunracks
- 2"x3" heavy duty 11 gauge mainframe construction
- Weight Capacity: 1000 lbs.