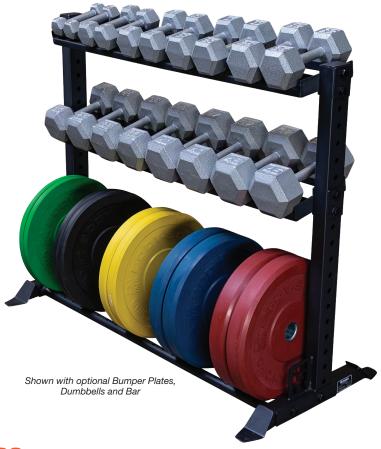

## **Combination Weight Plate Dumbbell Rack**

Keep your home, garage or basement gym organized with the RUGGED Fitness Y420 Combination Weight Plate/Dumbbell Rack. This unique rack offers safe, easy and convenient for dumbbells as well as weight plates. Dumbbells can be placed on the two customizable dumbbell shelves while weight and bumper plates fit comfortable on the bottom of the rack. Add RUGGED's Y255 Upright Bar holder to the side of the Y420 for convenient storage of Olympic barbells.

## **Special Features**

- Store dumbbells and weight/bumper plates in one rack
- Fully-customizable dumbbell trays
- Add RUGGED Y255 Upright Bar holder for barbell storage

Weight: 77 lbs. Dimensions: 25" L x 51" W x 42" H