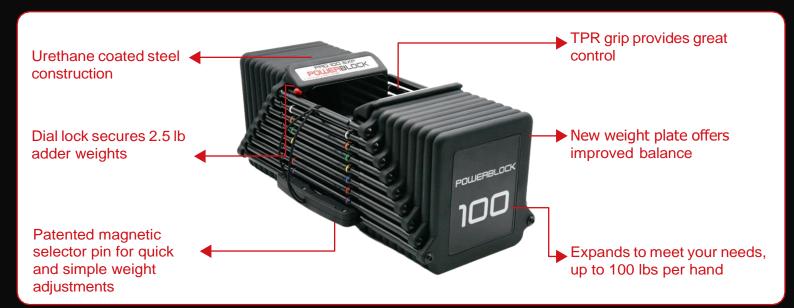

## Pro 100 EXP

- √ Compact: Patented compact design
- √ Save Space: Replaces up to 30 pairs of dumbbells
- ✓ Quick & Easy: Just insert pin and lift

Trusted by Experts, Chosen by Champions for over 30 years

| Pro 100                     | Stage 1<br>5-40 lbs                                                                                                                       | Stage 2<br>40-60 lbs | Stage 3<br>60-80 lbs | Stage 4<br>80-100 lbs |
|-----------------------------|-------------------------------------------------------------------------------------------------------------------------------------------|----------------------|----------------------|-----------------------|
| UPC                         | 181381000664                                                                                                                              | 181381000954         | 181381000961         | 181381000978          |
| PN                          | 504-00183-01                                                                                                                              | 504-00184-01         | 504-00185-01         | 504-00186-01          |
| Weight Range                | 5 - 100 lbs                                                                                                                               |                      |                      |                       |
| Replaces pairs of Dumbbells | 5, 7.5, 10, 15, 17.5, 20, 25, 27.5, 30, 35, 37.5, 40, 45, 47.5, 50, 55, 57.5, 60, 65, 67.5, 70, 75, 77.5, 80, 85, 87.5, 90, 95, 97.5, 100 |                      |                      |                       |
| Increments                  | 2.5 or 5 lbs                                                                                                                              |                      |                      |                       |
| Dimensions                  | 19.2" L x 7.63 W x 7.72 H                                                                                                                 |                      |                      |                       |
| Grip Diameter               | 38 mm                                                                                                                                     |                      |                      |                       |
| Grip Length                 | 4.88"                                                                                                                                     |                      |                      |                       |
| Grip Material               | Straight TPR                                                                                                                              |                      |                      |                       |
| Pin                         | Magnetic selector pin                                                                                                                     |                      |                      |                       |
| Warranty                    | 5 year limited warranty                                                                                                                   |                      |                      |                       |
| Shipping                    | Sold in Pairs, ships in multiple boxes                                                                                                    |                      |                      |                       |

PowerBlock saves you time, space, and money