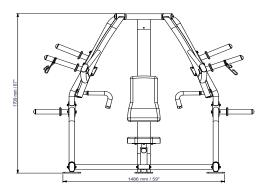

Converging press arm movement for advanced biomechanics

| SPECIFICATIONS                       |                        |
|--------------------------------------|------------------------|
| Dimensions:                          | 202.5 × 123.4 × 171 cm |
| Product weight:                      | 75 kg                  |
| Max. user weight:                    | 120 kg                 |
| WARRANTY: COMMERCIAL AND RESIDENTIAL |                        |
| Frame                                | 15 years               |
| Bearings                             | 2 years                |
| Upholstery & grips                   | 6 months               |
| Other parts                          | 1 year                 |