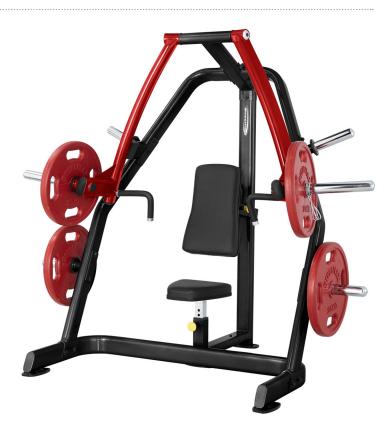

## **PSBP** Plateload Bench Press Machine

The Steelflex Plate Load PSBP Bench Press offers the free and unconstrained feel of free weights within a safe environment like home place. It's built to the highest standards in biomechanics, safety to provide you a best results.

## FEATURES

11 gauge steel frame, 5 x 10 cm square tubing

Electrostatically applied powder coating

50 mm CGPC high density foam upholstery & ergonomic design

Industrial rated bearings, sealed bearings at all pivot points

Dipped PVC handle

Continuous welds at all pivot points

Unilateral action independent of the arm for balanced muscle development

Convergent press arm movement with advanced biomechanics

2 independent arms that can be used simultaneously or independently