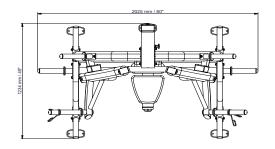

Converging press arm movement for advanced biomechanics

| SPECIFICATIONS                       |                        |
|--------------------------------------|------------------------|
| Dimensions:                          | 202.5 × 123.4 × 171 cm |
| Product weight:                      | 75 kg                  |
| Max. user weight:                    | 120 kg                 |
| WARRANTY: COMMERCIAL AND RESIDENTIAL |                        |
| Frame                                | 15 years               |
| Bearings                             | 2 years                |
| Upholstery & grips                   | 6 months               |
| Other parts                          | 1 year                 |