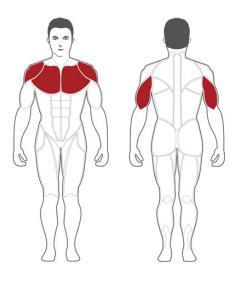

## **PSBP** Plateload Bench Press Machine

The Steelflex Plate Load PSBP Bench Press offers the free and unconstrained feel of free weights within a safe environment like home place. It's built to the highest standards in biomechanics, safety to provide you a best results.