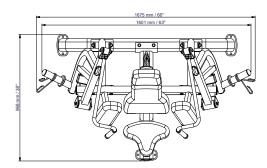

## **SPECIFICATIONS**

| Dimensions:       | 167.5 × 96.8 × 130.3 cm |
|-------------------|-------------------------|
| Product weight:   | 66 kg                   |
| Weight capacity:  | 225 kg                  |
| Max. user weight: | 120 kg                  |