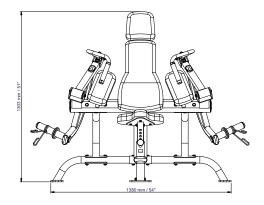

## **SPECIFICATIONS**

| Dimensions:       | 167.5 × 96.8 × 130.3 cm |
|-------------------|-------------------------|
| Product weight:   | 66 kg                   |
| Weight capacity:  | 225 kg                  |
| Max. user weight: | 120 kg                  |