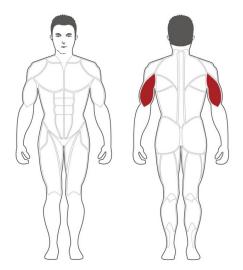

## PLTE Plateload Tricep Extension Machine

The Steelflex Plate Load PLTE Tricep Extension machine focuses your weight training on the key points of your triceps, extending and building the tricep muscles.