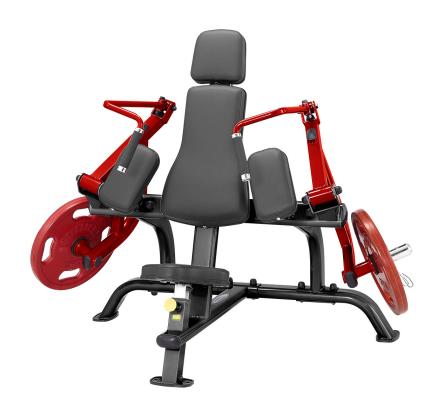

## PLTE Plateload Tricep Extension Machine

The Steelflex Plate Load PLTE Tricep Extension machine focuses your weight training on the key points of your triceps, extending and building the tricep muscles.

## **FEATURES**

12 gauge steel frame, 5 x 10 cm oval tubing

Electrostatically applied powder coating

50 mm CGPC high density foam upholstery & ergonomic design

Industrial rated bearings, sealed bearings at all pivot points

Dipped PVC handle

Continuous welds at all pivot points

Adjustable press arms with adjustable start positions

Converging press arm movement for advanced biomechanics

Independent, unilateral arm action for balanced muscle development