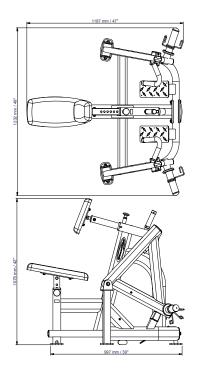

Dimensions:  $118.7 \times 123.2 \times 107.5$  cm

Product weight: 71 kg

Max. user weight: 120 kg