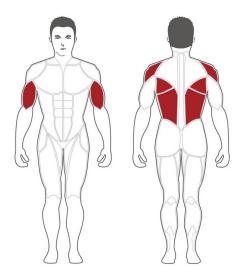

## PLSR Plateload Seated Row Machine

The Steelflex Plate Load PLSR Seated Row machine has been designed to give a 10 Degree diverging pattern providing a more natural working orbit of the body. The Row arms can be used together or independently.