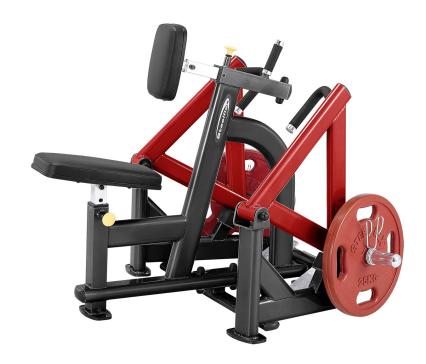

## PLSR Plateload Seated Row Machine

The Steelflex Plate Load PLSR Seated Row machine has been designed to give a 10 Degree diverging pattern providing a more natural working orbit of the body. The Row arms can be used together or independently.

## **FEATURES**

12 gauge steel frame, 5 x 10 cm oval tubing

Electrostatically applied powder coating

 $50\,\mathrm{mm}$  CGPC high density foam upholstery  $\&\,\mathrm{ergonomic}$  design

Industrial rated bearings, sealed bearings at all pivot points

Dipped PVC handle

Continuous welds at all pivot points

Double axis diverging arm movement for a biomechanically correct back exercise.

 $360^{\circ}$  articulating handles provide definition and a natural range of motion

Adjustable chest support with gas assist for different arm lengths and total isolation of the back muscles

Independent unilateral arm movement

| CD | $\Gamma C$ | ш | CA | - | $^{\circ}$ | VIC. |
|----|------------|---|----|---|------------|------|
| ٦r | ECI        | ш | CA | ш | UI         | VS.  |