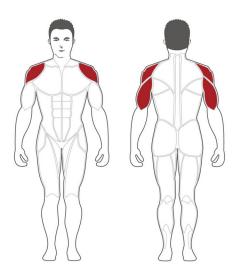

## PLSP Plateload Shoulder Press Machine

- Olympic weight posts (for use only with olympic weight plates)
- For both commercial and non-commercial use
- Weight plates not included