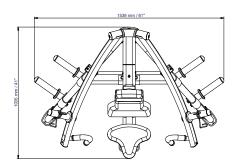

## **SPECIFICATIONS**

Dimensions:  $154 \times 103.5 \times 139.7$  cm

Product weight: 87.5 kg

Max. user weight: 120 kg