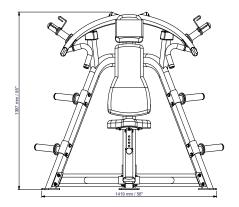

## **SPECIFICATIONS**

Dimensions:  $154 \times 103.5 \times 139.7$  cm

Product weight: 87.5 kg

Max. user weight: 120 kg