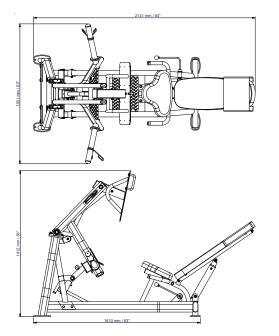

Angled and adjustable back support

Comfortable, ergonomic design

Large pivoting footplate for correct foot position

| SPECIFICATIONS    |                      |
|-------------------|----------------------|
| Dimensions:       | 214 x 135 x 141.2 cm |
| Product weight:   | 98 kg                |
| User capacity:    | 225 kg               |
| Max. user weight: | 120 kg               |