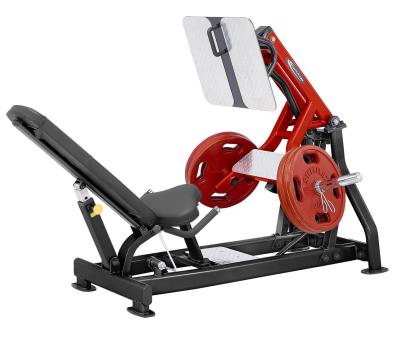

The Steelflex Plate Load PLLP leg press machine, with its oversized rotating footplate, maintains the correct foot position throughout the range of motion.

Sealed bearing pivots and a specially designed adjustable safety stop system allow the user to choose between the half or full range of motion.

## **FEATURES**

- 12 gauge steel frame, 5 x 10 cm oval tubing
- Electrostatically applied powder coating
- 50 mm CGPC high density foam upholstery & ergonomic design
- Industrial rated bearings, sealed bearings at all pivot points
- Dipped PVC handle
- Continuous welds at all pivot points
- Direct drive press system for accurate and effective weight resistance

Angled and adjustable back support

Comfortable, ergonomic design

Large pivoting footplate for correct foot position

| SPECIFICATIONS    |                      |
|-------------------|----------------------|
| Dimensions:       | 214 x 135 x 141.2 cm |
| Product weight:   | 98 kg                |
| User capacity:    | 225 kg               |
| Max. user weight: | 120 kg               |