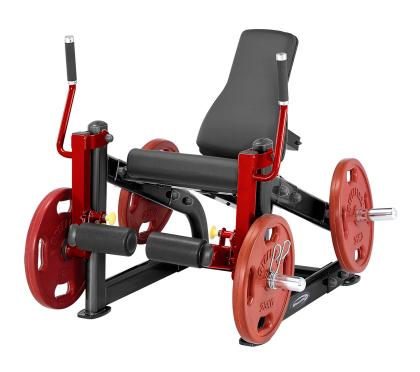

## PLLE Plateload Leg Extension Machine

The Steelflex Plate Load PLLE leg extension machine has an exact 100° angle between the seat and back rest pad increasing user comfort and encouraging full quadriceps contraction without hamstring flexibility limitations. Both legs can be used together or independently.

## **FEATURES**

12 gauge steel frame, 5 x 10 cm oval tubing

Electrostatically applied powder coating

50 mm CGPC high density foam upholstery & ergonomic design

Dipped PVC handle

Industrial rated bearings, sealed bearings at all pivot points

Continuous welds at all pivot points

Direct link movement arm design enhances smooth and continuous range of motion.

Adjustable foot roller to accommodate different size users

100° angle between seat and back pad for comfort

Both legs can be used together or independently.