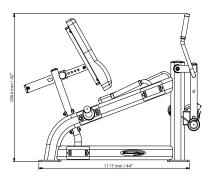

## **SPECIFICATIONS**

Dimensions:  $131.3 \times 124.6 \times 106.4 \text{ cm}$ 

Product weight: 75 kg

Max. user weight: 120 kg