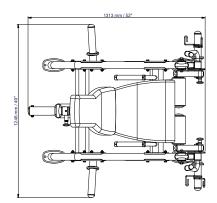

## **SPECIFICATIONS**

Dimensions:  $131.3 \times 124.6 \times 106.4 \text{ cm}$ 

Product weight: 75 kg

Max. user weight: 120 kg