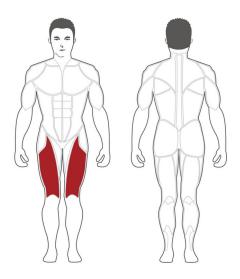

## PLLE Plateload Leg Extension Machine

The Steelflex Plate Load PLLE leg extension machine has an exact 100° angle between the seat and back rest pad increasing user comfort and encouraging full quadriceps contraction without hamstring flexibility limitations. Both legs can be used together or independently.