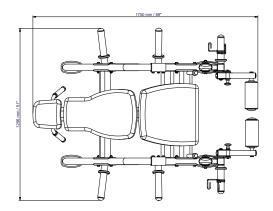

### **SPECIFICATIONS**

Dimensions:  $175 \times 129.6 \times 71 \text{ cm}$ 

Product weight: 71 kg

Max. user weight: 120 kg