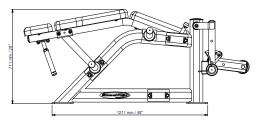

### **SPECIFICATIONS**

Dimensions:  $175 \times 129.6 \times 71 \text{ cm}$ 

Product weight: 71 kg

Max. user weight: 120 kg