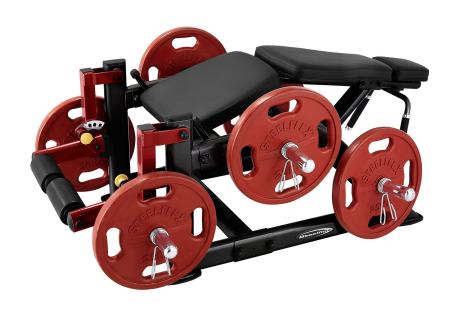

# PLLC Plateload Leverage Leg Curl Machine

The Steelflex Plate Load PLLC Leverage Leg Curl is a high performance leg curl machine that offers five levels of adjustment. Both legs can be used together or independently providing an ideal and comfortable workout setting

#### **FEATURES**

12 gauge steel frame, 5 x 10 cm oval tubing

Electrostatically applied powder coating

50 mm CGPC high density foam upholstery & ergonomic design

Dipped PVC handle

Industrial rated bearings, sealed bearings at all pivot points

Direct link movement arm design - enhances smooth and continuous range of motion

V-bench design provides total hamstring isolation. Helps reduce back stress and unwanted knee forces

Adjustable foot rollers to accommodate all user sizes

Side grip handles for extra stability and control during workouts