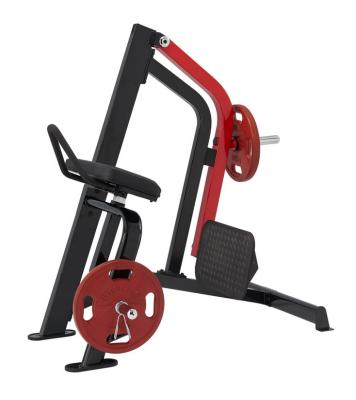

## PLHE Plateload Hip Extension

The Steelflex Plate Load PLHE Hip Extension machine will revolutionise the way you train your gluteus, hamstring and quadricep muscles. This machine is designed to emulate natural body movement to optimise the isolation of the targeted muscle groups.

## **FEATURES**

11 gauge steel frame, 6 x 12 cm oval tubing

Electrostatically applied powder coating

50 mm CGPC high density foam upholstery & ergonomic design

Industrial rated bearings, sealed bearings at all pivot points

Dipped PVC handle

Continuous welds at all pivot points

Natural movement of the body to optimise the isolation of the targeted muscle groups.

Wide, non-slip platform