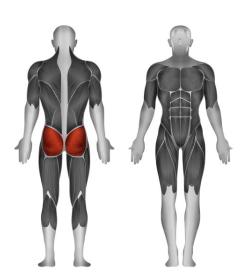

## PLHE Plateload Hip Extension

The Steelflex Plate Load PLHE Hip Extension machine will revolutionise the way you train your gluteus, hamstring and quadricep muscles. This machine is designed to emulate natural body movement to optimise the isolation of the targeted muscle groups.