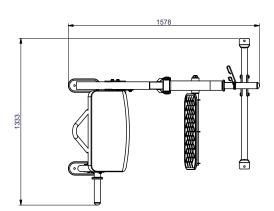

## **SPECIFICATIONS**

Dimensions:  $157.8 \times 133.3 \times 180.3$  cm

Product weight: 99 kg

Max. user weight: 120 kg