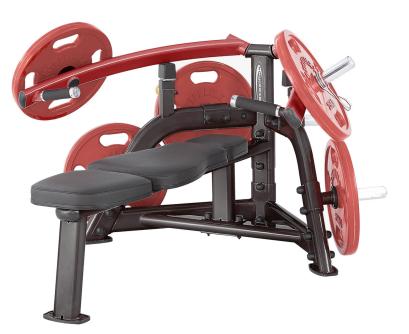

## PLBP Plateload Bench Press Machine

This Steelflex Plate Load PLBP Bench Press machine is designed with great precision to provide a 25° converging pattern providing exceptional range of motion and a natural feel to your workout. The bench press arms can be used together or independently for balanced muscle development.

## FEATURES

11 gauge steel frame, 5 x 10 cm square tubing

Electrostatically applied powder coating

Industrial rated bearings, sealed bearings at all pivot points

50 mm CGPC high density foam upholstery & ergonomic design

Continuous welds at all pivot points

Independent, unilateral arm action for balanced muscle development

Converging press arm movement for advanced biomechanics

Independent, unilateral arm action for balanced muscle development