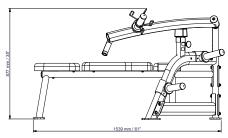

SPECIFICATIONS

| Max. user weight: | 120 kg              |  |
|-------------------|---------------------|--|
| Product weight:   | 75 kg               |  |
| Dimensions:       | 156.6 × 139 × 88 cm |  |