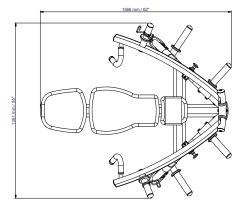

SPECIFICATIONS

| Max. user weight: | 120 kg              |  |
|-------------------|---------------------|--|
| Product weight:   | 75 kg               |  |
| Dimensions:       | 156.6 × 139 × 88 cm |  |