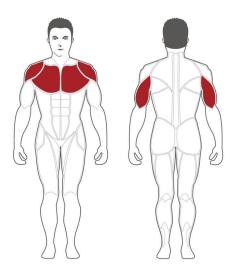

## PLBP Plateload Bench Press Machine

This Steelflex Plate Load PLBP Bench Press machine is designed with great precision to provide a 25° converging pattern providing exceptional range of motion and a natural feel to your workout. The bench press arms can be used together or independently for balanced muscle development.

Continuous welds at all pivot points

Independent, unilateral arm action for balanced muscle development

Converging press arm movement for advanced biomechanics

Independent, unilateral arm action for balanced muscle development