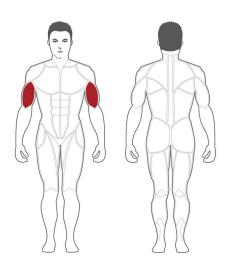

## PLBC Plateload Bicep Curl Machine

The Bicep Curl Machine Steelflex PlateLoad Line PLBC is a high-quality workout machine for strengthening your biceps. The sturdy, stable structure is coated with electrostatic powder paint which protects it from scratches. The PLBC features quality, high padding on the seat, backrest and armrests, respectively, foam-padded handles and anti-slip legs for better stability during the workout. This exercise machine also features screw covers and fully sealed bearings.