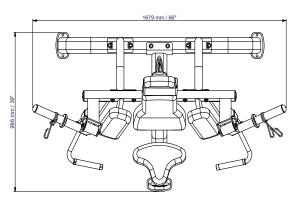

## **SPECIFICATIONS**

Dimensions:  $168 \times 99.6 \times 130 \text{ cm}$ 

Product weight: 67 kg

Max. user weight: 120 kg