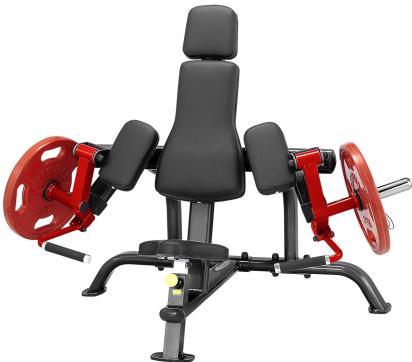

## PLBC Plateload Bicep Curl Machine

The Bicep Curl Machine Steelflex PlateLoad Line PLBC is a high-quality workout machine for strengthening your biceps. The sturdy, stable structure is coated with electrostatic powder paint which protects it from scratches. The PLBC features quality, high padding on the seat, backrest and armrests, respectively, foam-padded handles and anti-slip legs for better stability during the workout. This exercise machine also features screw covers and fully sealed bearings.

## FEATURES

11 gauge steel frame, 5 x 10 cm square tubing

Electrostatically applied powder coating

Industrial rated bearings, sealed bearings at all pivot points

50 mm CGPC high density foam upholstery & ergonomic design

Continuous welds at all pivot points

Adjustable seat to fit all size users

Ergonomically designed biceps curl hand grip positions

Independent, unilateral arm action for balanced muscle development and advanced biomechanics