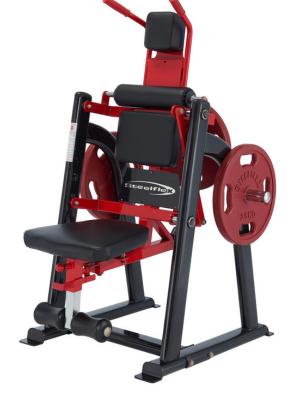

## PLAC Plateload Abdominal Crunch

With over three decades of experience in designing top quality fitness products, Steelflex® offers you only the very best in Leverage equipment! The Steelflex Abdominus Crunch Machine PLAC therefore has a lot to offer.

## FEATURES

11 gauge steel frame, 5 x 10 cm oval tubing

Electrostatically applied powder coating

Industrial rated bearings, sealed bearings at all pivot points

Isolates both frontal abdominals and obliques with a simple seat adjustment

With bio-mechanical movement, trains the abdominal region without stressing the lower back and helps support the lower spine.

Positioning weight plate on lower peg decreases resistance, on the upper peg increases resistance.