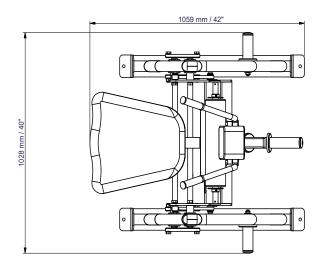

| SPECIFICATIONS                       |                      |
|--------------------------------------|----------------------|
| Dimensions:                          | 106 × 102.8 × 157 cm |
| Product weight:                      | 86 kg                |
| Max. user weight:                    | 120 kg               |
| WARRANTY: COMMERCIAL AND RESIDENTIAL |                      |
| Frame                                | 15 years             |
| Bearings                             | 2 years              |
| Upholstery & grips                   | 6 months             |
| Other parts                          | 1 year               |