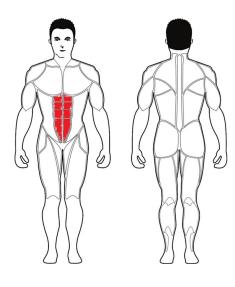

## FEATURES

11 gauge steel frame, 5 x 10 cm oval tubing

Electrostatically applied powder coating

Industrial rated bearings, sealed bearings at all pivot points

Isolates both frontal abdominals and obliques with a simple seat adjustment

With bio-mechanical movement, trains the abdominal region without stressing the lower back and helps support the lower spine.

Positioning weight plate on lower peg decreases resistance, on the upper peg increases resistance.