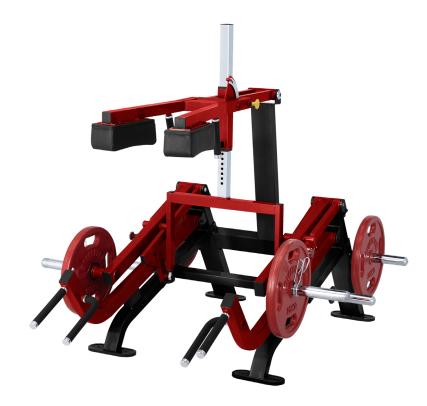

## PL2300 Plateload Squat / Dead Lift Machine

The Steelflex Plate Load PL2300 Squat/Dead Lift machine is ideal for training the leg, arm, shoulder and back muscles. The handle has two different designs, straight and bent-position, making it easier for users to control the independent lift arm while supporting unilateral and bilateral use.

This machine is perfect for the gym that has limited space but still wants to take advantage of this economical range of commercial fitness equipment.

- Olympic weight posts (for use only with olympic weight plates)
- For both commercial and non-commercial use
- Weight plates not included

**FEATURES** 

11 gauge steel frame, 6 x 12 cm square tubing

Electrostatically applied powder coating

50 mm CGPC high density foam upholstery & ergonomic design Industrial rated bearings, sealed bearings at all pivot points

Dipped PVC handle

Continuous welds at all pivot points

Numerous adjustments to optimise your working position

Handle with 2 different designs, straight and bent-position

Independent lifting arm supports unilateral and bilateral use