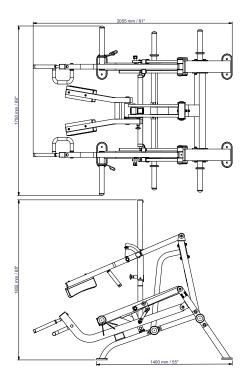

## **SPECIFICATIONS**

Dimensions: 205.5 x 175 x 165.2 cm Product weight: 137 kg Max. user weight: 120 kg