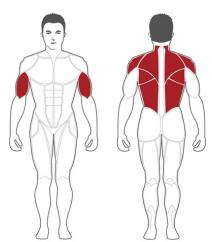

## PL2200 Plateload Lat Pull Down/Back Row Machine

The Steelflex Plate Load PL2200 Pulldown/Back Row is an effective and versatile machine for strengthening and toning the upper body. This compact machine targets the lats and biceps through the lat pulldown movement and the lats, traps, delts and rhomboids through the back row movement. A compact machine that offers two intense upper body exercises in one.