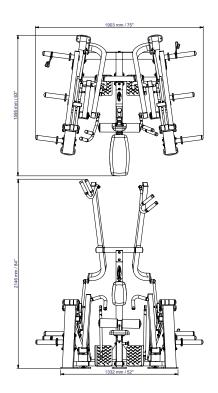

## **SPECIFICATIONS**

Dimensions: 190.3 x 159.5 x 214.6 cm

Product weight: 107 kg

Max. user weight: 120 kg