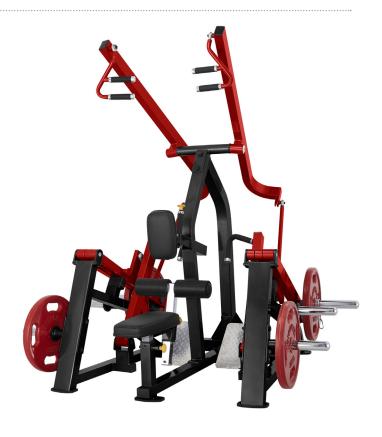

## PL2200 Plateload Lat Pull Down/Back Row Machine

The Steelflex Plate Load PL2200 Pulldown/Back Row is an effective and versatile machine for strengthening and toning the upper body. This compact machine targets the lats and biceps through the lat pulldown movement and the lats, traps, delts and rhomboids through the back row movement. A compact machine that offers two intense upper body exercises in one.

## **FEATURES**

11 gauge steel frame, 6 x 12 cm square tubing

Electrostatically applied powder coating

50 mm CGPC high density foam upholstery & ergonomic design

Industrial rated bearings, sealed bearings at all pivot points

Dipped PVC handle

Continuous welds at all pivot points

Numerous adjustments to optimise your working position

Continuous welds at all joints

Independent unilateral arm action for balanced muscle development

Convergent press arm movement with advanced biomechanics

4 independent arms can be used simultaneously or separately