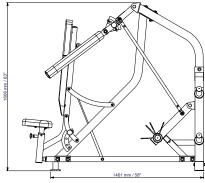

Dipped PVC handle

Continuous welds at all pivot points

Numerous adjustments to optimize your working position

Quick adjustment of the backrest by means of a tilting system

Strong lever arm

| SPECIFICATIONS                     |                        |
|------------------------------------|------------------------|
| Dimensions:                        | 174.6 x 131 x 160.6 cm |
| Product weight:                    | 107 kg                 |
| Max. user weight:                  | 120 kg                 |
| WARRANTY: COMMERCIAL AND RESIDENTI |                        |
| Frame                              | 15 years               |