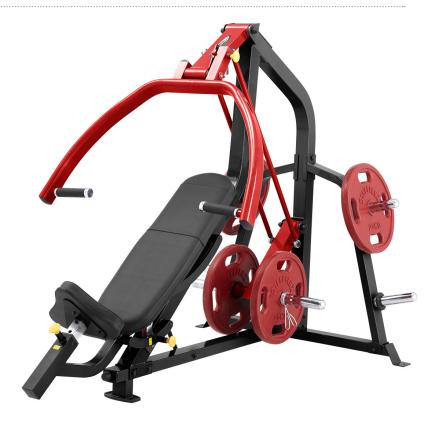

## PL2100 Plateload Chest/Shoulder Machine

The Steelflex Plate Load PL2100 Chest/Shoulder machine provides the ideal workout focusing on your chest and shoulders, providing a perfect strength exercise.

This machine is perfect for the gym that has limited space but still wants to take advantage of this economical range of commercial fitness equipment.

- Olympic weight posts (for use only with olympic weight plates)
- For both commercial and non-commercial use
- Weight plates not included