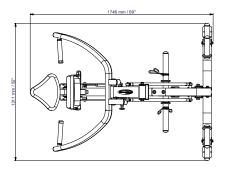

Dipped PVC handle

Continuous welds at all pivot points

Numerous adjustments to optimize your working position

Quick adjustment of the backrest by means of a tilting system

Strong lever arm

| SPECIFICATIONS                     |                        |
|------------------------------------|------------------------|
| Dimensions:                        | 174.6 x 131 x 160.6 cm |
| Product weight:                    | 107 kg                 |
| Max. user weight:                  | 120 kg                 |
| WARRANTY: COMMERCIAL AND RESIDENTI |                        |
| Frame                              | 15 years               |