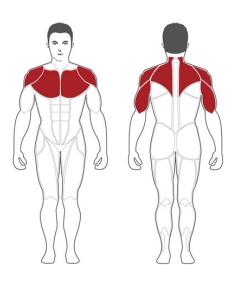

## PL2100 Plateload Chest/Shoulder Machine

The Steelflex Plate Load PL2100 Chest/Shoulder machine provides the ideal workout focusing on your chest and shoulders, providing a perfect strength exercise.