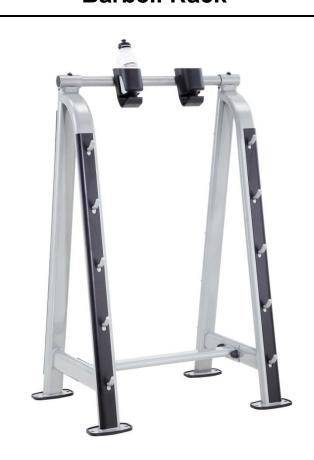

## NBR Barbell Rack

## NBR Barbell Rack

"Neo" in ancient Greek words is "young," we design Neo series with Oval Tube for you could keep young and strong body with our flexible and smooth outlook design Free Weight Machine. We provide full commercial used free weight adjusted bench, power rack, weight tree...,etc. Get start by Neo series Free Weight now. Steelflex® NBR could save your space, let your barbell set in ideal rack and keep your space clean. We also attach drinks holders for you could set your drinks when you do bench freeweight training.

## SPECIFICATIONS

- A. Mainframe: Heavy-Gauge 1.575" X 3.15" oval tubing (40 x 80 x 2.0T mm)
- B. Specially engineered barbell rack for rock-solid, safe storage of Olympic and standard barbells
- C. Stores up to ten barbells (five barbells on each side)
- D. 'A' Frame design provides maximum stability and easy storage access
- E. Ideal for home and commercial use
- F. Includes two bottle drinks holders
- G. Electrostatically applied powder coat paint finish , metallic silver
- H. Product Weight: 60.5 lbs / 27.5 kg
- I. Dimension: 33" L x 26" W x 53.5" H (84 cm x 65 cm x 136 cm)
- J. Packing: 1 Carton, 8.5 Cubic Feet