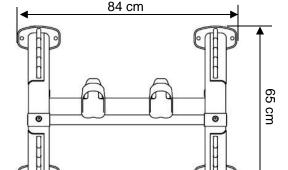

## SPECIFICATIONS

- A. Mainframe: Heavy-Gauge 1.575" X 3.15" oval tubing (40 x 80 x 2.0T mm)
- B. Specially engineered barbell rack for rock-solid, safe storage of Olympic and standard barbells
- C. Stores up to ten barbells (five barbells on each side)
- D. 'A' Frame design provides maximum stability and easy storage access
- E. Ideal for home and commercial use
- F. Includes two bottle drinks holders
- G. Electrostatically applied powder coat paint finish , metallic silver
- H. Product Weight: 60.5 lbs / 27.5 kg
- I. Dimension: 33" L x 26" W x 53.5" H (84 cm x 65 cm x 136 cm)
- J. Packing: 1 Carton, 8.5 Cubic Feet