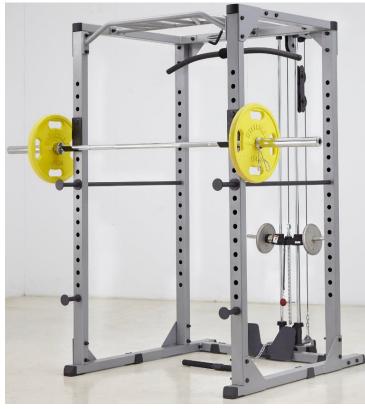

## PRO Power Rack w/monkey bar GPR-380

Optional : hooks / 90 degree quick adjuster

1456mm/57"(L)x1217mm/48"(W)x2087mm/82"(H)

Monkey bar

Optional for lat attachment and stacks

GPR-380 + GLA-388S (lat attachment) Freedom of movement combined with adjustable racking and safety positions make the Power Rack a must-have for those who want to strength train without compromise. The Steelflex Pro Power Rack is designed to work with all types of benches and engineered for extreme workouts. Heavy-duty 11gauge high tensile strength steel frames feature all-4-side welded construction and oversized industrial strength hardware. Electrostatically applied powder coat finish resists chipping and scratching through the most brutal routines. If you want to get bigger and stronger fast, a Pro Power Rack is what you need.