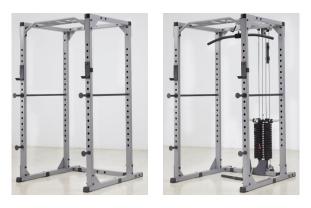

## PRO Power Rack w/monkey bar GPR-380

Optional : hooks / 90 degree quick adjuster

1456mm/57"(L)x1217mm/48"(W)x2087mm/82"(H)

Monkey bar

Optional for lat attachment and stacks

GPR-380 + GLA-388S (lat attachment) Freedom of movement combined with adjustable racking and safety positions make the Power Rack a must-have for those who want to strength train without compromise. The Steelflex Pro Power Rack is designed to work with all types of benches and engineered for extreme workouts. Heavy-duty 11gauge high tensile strength steel frames feature all-4-side welded construction and oversized industrial strength hardware. Electrostatically applied powder coat finish resists chipping and scratching through the most brutal routines. If you want to get bigger and stronger fast, a Pro Power Rack is what you need.