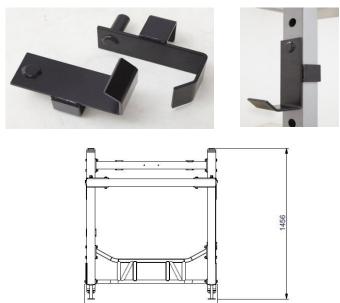

## PRO Power Rack w/monkey bar GPR-380

Optional : hooks / 90 degree quick adjuster

1456mm/57"(L)x1217mm/48"(W)x2087mm/82"(H)

Monkey bar

Optional for lat attachment and stacks

GPR-380 + GLA-388S (lat attachment) Freedom of movement combined with adjustable racking and safety positions make the Power Rack a must-have for those who want to strength train without compromise. The Steelflex Pro Power Rack is designed to work with all types of benches and engineered for extreme workouts. Heavy-duty 11gauge high tensile strength steel frames feature all-4-side welded construction and oversized industrial strength hardware. Electrostatically applied powder coat finish resists chipping and scratching through the most brutal routines. If you want to get bigger and stronger fast, a Pro Power Rack is what you need.