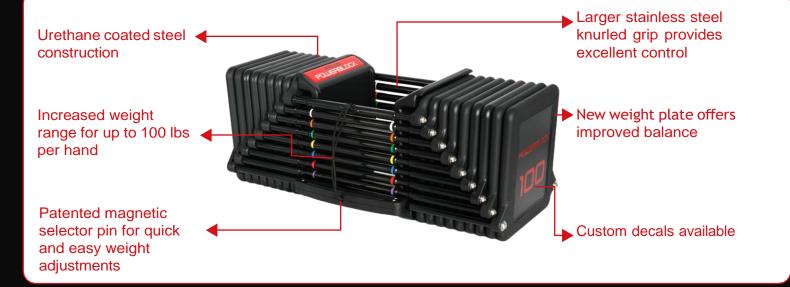

## **Commercial Pro 100**

- Compact: Patented compact design
- ✓ Save Space: Replaces 20 pairs of dumbbells
- ✓ Quick & Easy: Just insert pin and lift

Trusted by Experts, Chosen by Champions for over 30 years

OWERBLOCK

|                       | Pro 100                                                                        |
|-----------------------|--------------------------------------------------------------------------------|
| UPC                   | 810129690453                                                                   |
| PN                    | 750-00309-00                                                                   |
| Weight Range          | 5 - 100 lbs                                                                    |
| Replaces<br>Dumbbells | 5, 10, 15, 20, 25, 30, 35, 40, 45, 50, 55, 60, 65, 70, 75, 80, 85, 90, 95, 100 |
| Increments            | 5 lbs                                                                          |
| Dimensions            | 19.2" L x 7.63" W x 7.72" H                                                    |
| Grip Diameter         | 38 mm                                                                          |
| Grip Length           | 4.88"                                                                          |
| Grip Material         | Knurled Stainless Steel                                                        |
| Pin                   | Magnetic selector pin                                                          |
| Warranty              | 1 Year Limited Commercial Warranty                                             |
| Shipping              | Sold in Pairs, Ships in multiple boxes                                         |