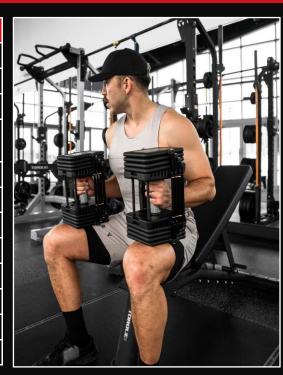

## **Commercial Pro 100**

- Compact: Patented compact design
- ✓ Save Space: Replaces 20 pairs of dumbbells
- ✓ Quick & Easy: Just insert pin and lift

Trusted by Experts, Chosen by Champions for over 30 years

## PowerBlock saves you time, space, and money