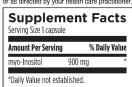

ND Formulas Inositol Support capsules deliver 900 mg of myo-inositol per 1-capsule serving to promote brain health, restful sleep, and mental and emotional wellness.\* Inositol supports overall relaxation and facilitates proper metabolism of serotonin, often referred to as the "feel good neurotransmitter."\* Healthy serotonin metabolism may help support a positive mental outlook, balanced mood, and healthy response to everyday stressors.\*

## **Highlights**

- Contains 900 mg of myo-inositol per 1-capsule serving
- · Gluten-free and dairy-free
- Non-GMO

ND FORMULA'S INOSITOL SUPPORT CAPS

**STORAGE:** Store at room temperature. Keep out of reach of children.