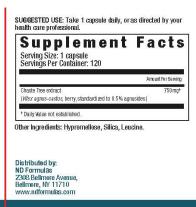

## **Chaste Tree Berry**



2308 Bellmore Avenu Bellmore, NY 11710 www.ndformulas.con



Chaste Tree Berry Female Hormone Support\*

## All ND Formulas Formulas Meet or Exceed cGMP Quality Standards

Chaste Tree Berry contains high dose Vitex Extract that is fortified with Vitex Essential Oil, making it a powerful clinical tool to support women during times of hormonal change.\*

Vitex helps maintain healthy prolactin and hormonal balance during the monthly menstrual cycle.\*

Vitex helps support breast comfort and a normal healthy attitude and mood during the menstrual cycle.\*

Vitex also helps maintain normal ovarian function.\*



PROD. PL-NDF2200 JF.VTX.REV00





DIETARY SUPPLEMENT | 120 VEGAN CAPSULES

\*These statements have not been evaluated by the Food and Drug Administration.
This product is not intended to diagnose, treat, cure, or prevent any disease.