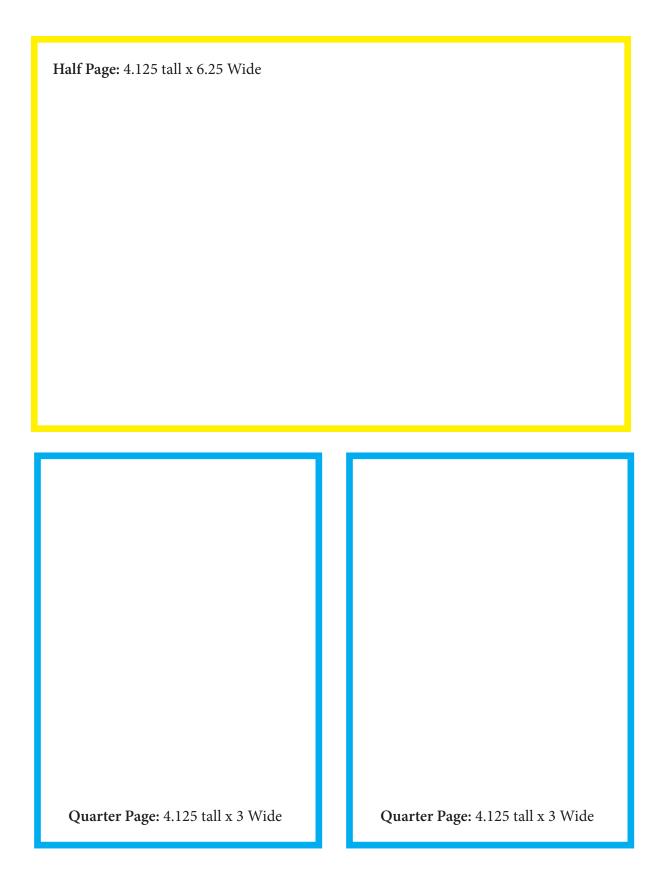

## Actual Sizes of 1/4 Page & 1/2 Page Ads

PO Box 508 Leavenworth, WA 98826 sales@icicletv.com | 509.255.3120 | www.icicletv.com

| Page w/bleed: 9.5 Tall x 7.25 Wide       |                                   |
|------------------------------------------|-----------------------------------|
| Full Page no bleed: 8.5 tall x 6.25 Wide |                                   |
|                                          |                                   |
|                                          |                                   |
|                                          |                                   |
|                                          |                                   |
|                                          |                                   |
|                                          |                                   |
|                                          |                                   |
|                                          |                                   |
|                                          |                                   |
|                                          | Quarter Page: 4.125 tall x 3 Wide |
|                                          |                                   |
|                                          |                                   |
| Half Page: 4.125 tall x 6.25 Wide        |                                   |
|                                          |                                   |
|                                          |                                   |
|                                          |                                   |
|                                          |                                   |
|                                          |                                   |
|                                          |                                   |
|                                          |                                   |
|                                          |                                   |
|                                          |                                   |
|                                          |                                   |
|                                          |                                   |