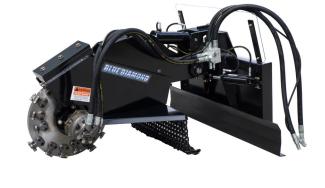

## STUMP GRINDER **SWING ARM**

The Blue Diamond® Swing Arm Stump Grinder is an incredibly efficient tool for commercial stump grinding. Performance is equal up to a 75 HP dedicated stump grinder with its unique design. This model allows the host machine to remain stationary and can be operated using the OEM controls or a universal control box.

## **FEATURES INCLUDE**

- 6-way cutting positioning (up/down, side/side, in/out)
- · Piston motor for best-in-class cutting efficiency
- Built with oversized componets for longevity
- Unit weighs 1,740 lbs
- 26" wheel with durable greenteeth
- · Push blade for back-fill
- Best suited for machines with 50-95 HP
- · Chain guard for debris

CHAIN GUARD

| PART<br>NUMBER | MODEL                | MOTOR  | BEST FLOW | WEIGHT    |
|----------------|----------------------|--------|-----------|-----------|
| 104605         | Swing Arm, High Flow | 130 CC | 29-33 GPM | 1,740 lbs |
| 104610         | Swing Arm, High Flow | 150 CC | 33-39 GPM | 1,740 lbs |
| 104615         | Swing Arm, High Flow | 170 CC | 39-45 GPM | 1,740 lbs |