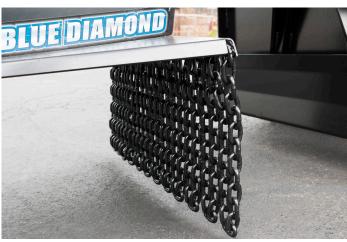

## **FEATURES INCLUDE**

- 6-way cutting positioning (up/down, side/side, in/out)
- · Piston motor for best-in-class cutting efficiency
- Built with oversized componets for longevity
- Unit weighs 1,740 lbs
- 26" wheel with durable greenteeth
- · Push blade for back-fill
- Best suited for machines with 50-95 HP
- · Chain guard for debris

CHAIN GUARD

| PART<br>NUMBER | MODEL                | MOTOR  | BEST FLOW | WEIGHT    |
|----------------|----------------------|--------|-----------|-----------|
| 104605         | Swing Arm, High Flow | 130 CC | 29-33 GPM | 1,740 lbs |
| 104610         | Swing Arm, High Flow | 150 CC | 33-39 GPM | 1,740 lbs |
| 104615         | Swing Arm, High Flow | 170 CC | 39-45 GPM | 1,740 lbs |