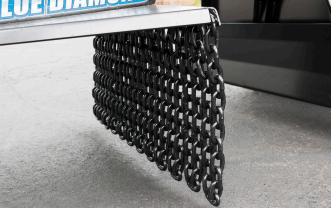

## **FEATURES INCLUDE**

- 6-way cutting positioning (up/down, side/side, in/out)
- · Piston motor for best-in-class cutting efficiency
- Built with oversized componets for longevity
- Unit weighs 1,740 lbs
- 26" wheel with durable greenteeth
- · Push blade for back-fill
- Best suited for machines with 50-95 HP
- · Chain guard for debris

CHAIN GUARD

| PART<br>NUMBER | MODEL                | MOTOR  | BEST FLOW | WEIGHT    |
|----------------|----------------------|--------|-----------|-----------|
| 104605         | Swing Arm, High Flow | 130 CC | 29-33 GPM | 1,740 lbs |
| 104610         | Swing Arm, High Flow | 150 CC | 33-39 GPM | 1,740 lbs |
| 104615         | Swing Arm, High Flow | 170 CC | 39-45 GPM | 1,740 lbs |