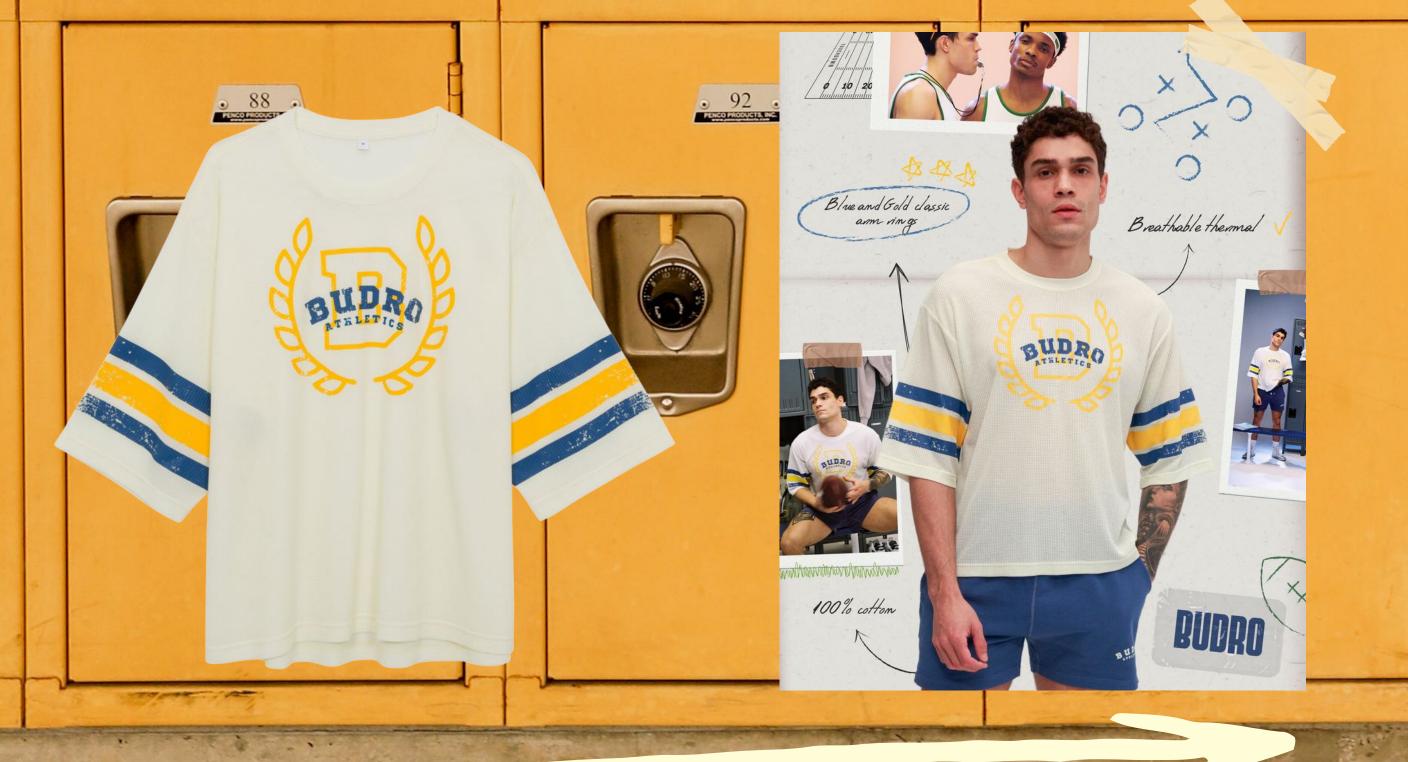

| FIELD JERSEY | XS    | S     | M     | L     | XL    |
|--------------|-------|-------|-------|-------|-------|
| CHEST        | 20.50 | 21.50 | 22.50 | 23.50 | 24.50 |
| FRONT BODY   | 23.50 | 24.50 | 25.50 | 26.50 | 27.50 |
| BACK BODY    | 24.50 | 25.50 | 26.50 | 27.50 | 28.50 |
| SLEEVE       | 12.25 | 12.62 | 13.00 | 13.38 | 13.75 |