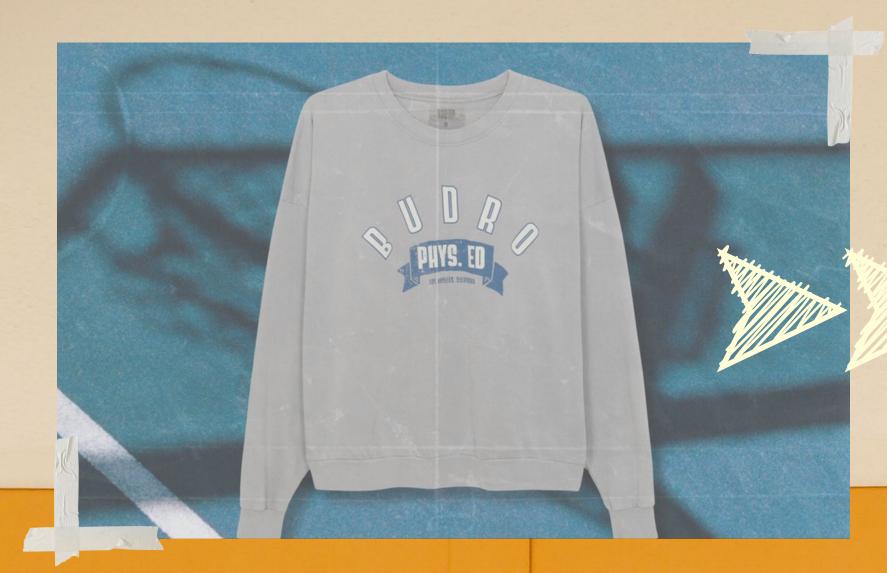

BUDRO

| RECRUIT CREW | xs    | s     | М     | L     | XL    |
|--------------|-------|-------|-------|-------|-------|
| CHEST        | 24.00 | 25.00 | 26.00 | 27.00 | 28.00 |
| HPS BODY     | 23.00 | 24.00 | 25.00 | 26.00 | 27.00 |
| SLEEVE       | 20.00 | 20.50 | 21.00 | 21.50 | 22.00 |