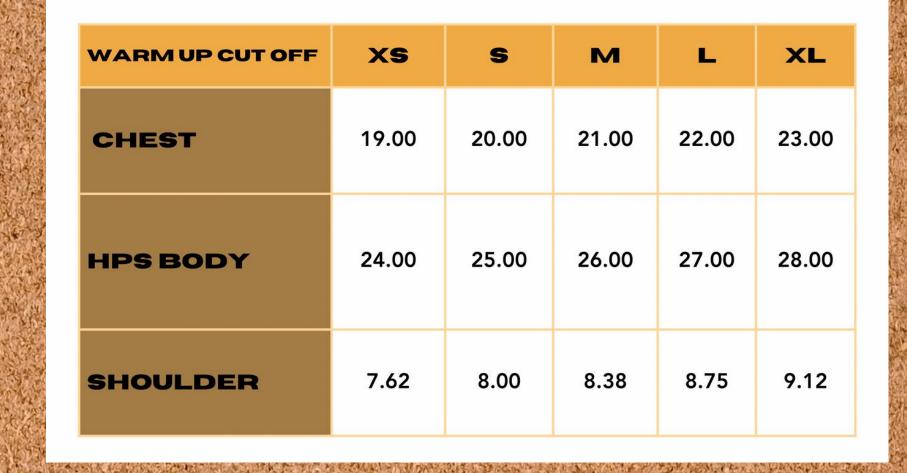

| WARM UP SHORT | xs    | S     | М     | L     | XL    |
|---------------|-------|-------|-------|-------|-------|
| WAIST         | 11.50 | 12.50 | 13.50 | 14.50 | 15.50 |
| INSEAM        | 4.50  | 4.50  | 4.50  | 4.50  | 4.50  |
| OUTSEAM       | 13.00 | 14.00 | 15.00 | 16.00 | 17.00 |











BUDRO

| RECRUIT CREW | xs    | s     | М     | L     | XL    |
|--------------|-------|-------|-------|-------|-------|
| CHEST        | 24.00 | 25.00 | 26.00 | 27.00 | 28.00 |
| HPS BODY     | 23.00 | 24.00 | 25.00 | 26.00 | 27.00 |
| SLEEVE       | 20.00 | 20.50 | 21.00 | 21.50 | 22.00 |

| STANDARD TEE | xs    | 5     | M     | L     | XL    |  |
|--------------|-------|-------|-------|-------|-------|--|
| CHEST        | 22.50 | 23.50 | 24.50 | 25.50 | 26.50 |  |
| HPS BODY     | 24.00