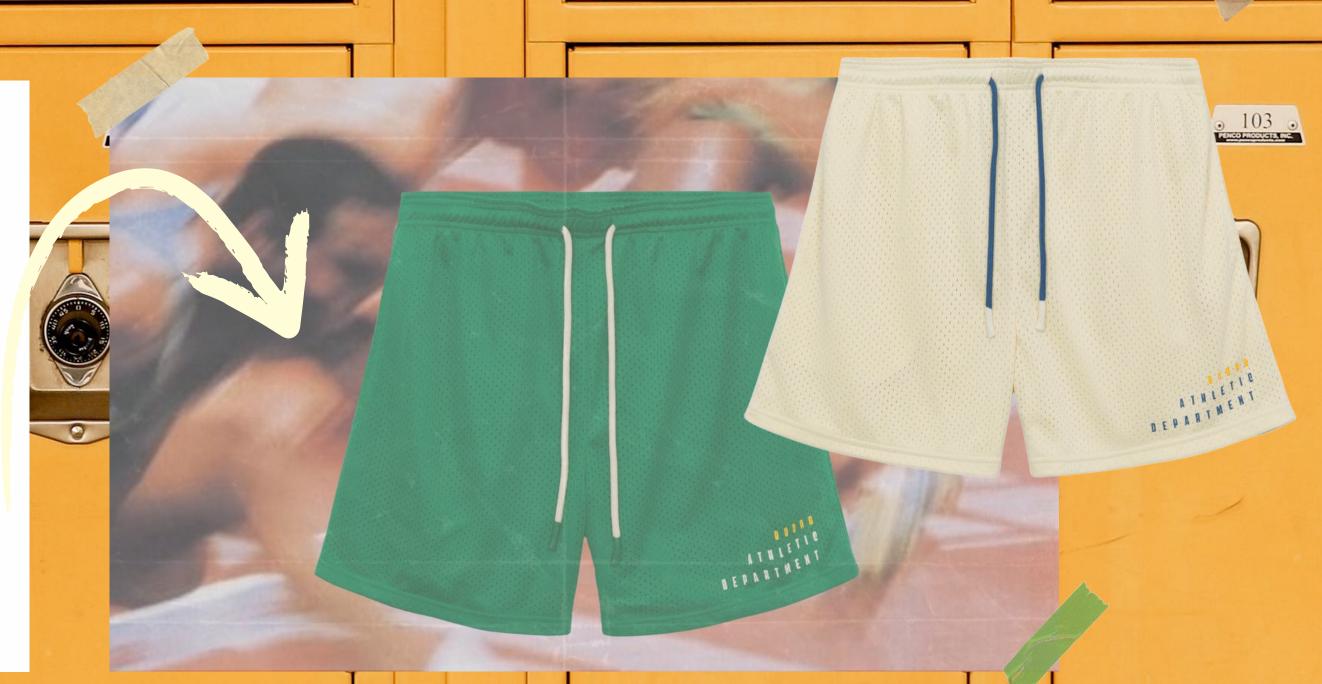

| WARM UP SHORT | xs    | S     | М     | L     | XL    |
|---------------|-------|-------|-------|-------|-------|
| WAIST         | 11.50 | 12.50 | 13.50 | 14.50 | 15.50 |
| INSEAM        | 4.50  | 4.50  | 4.50  | 4.50  | 4.50  |
| OUTSEAM       | 13.00 | 14.00 | 15.00 | 16.00 | 17.00 |

| PRACTICE SHORT | xs    | S     | М     | L     | XL    |  |
|----------------|-------|-------|-------|-------|-------|--|
| WAIST          | 14.00 | 15.00 | 16.00 | 17.00 | 18.00 |  |
| INSEAM         | 5.25  | 5.25  | 5.25  | 5.25  | 5.25  |  |
| OUTSEAM        | 15.50 | 16.00 | 16.50 | 17.00 | 17.50 |  |