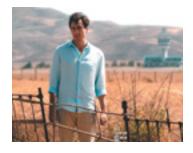

### **Should the wind drop** | (Narrative feature)

Nora Martirosyan | Armenia, Artsakh, France | 2020 | **100 mins** International auditor Alain has arrived to appraise the airport in Artsakh, the self-proclaimed republic in the Caucasus to greenlight its eventual reopening. Through Edgar, a local boy running a make-shift business in the airport, Alain will risk all to help this isolated territory to open up. (Indigenous Peoples Rights series) **Official Program selection Cannes Film Festival 2020** 