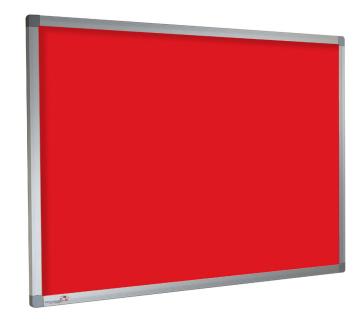

## Pitts Premier Felt Noticeboards

Pitts Premier Felt noticeboards with six framing options, are made with a good quality felt available in six colours, all manufactured in our UK factory.

- The felt is flame retardant to BS476, Part 7, Class 1
- 2 fire ratings are available Class 1 and Class B. All public buildings require Class 1 in offices and Class B in corridors and stairwells.
- 9mm pinboard core
- Class B Fire Rated backing pinboard is used for Class B Noticeboard
- 6 colours are available: Silver, Burgundy, Cherry, Oxford Blue, Dark Green and Black
- Choice of Aluminium frame, Hardwood frame (Ash, Beech, Oak and Sapele) and Unframed
- 2 years guarantee

## **Aluminium Frame Codes, Sizes and Weights:**

PM0906 900x600mm 2kg

PM1209 1200x900mm 4kg

PM1212 1200x1200mm 4.6kg

PM1512 1500x1200mm 6kg

PM1812 1800x1200mm 7kg

PM2412 2400x1200mm 8.5kg