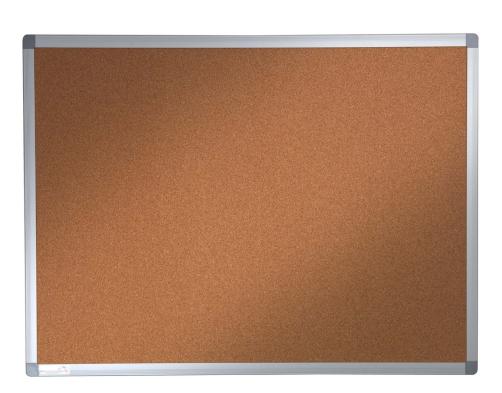

### **Cork Noticeboards**

## Pitts Cork noticeboards have a durable and high quality cork surface that blends in with most decors. They are manufactured in the our UK factory.

- aluminium framed boards incorporate rounded safety corners and concealed fixings
- choice of aluminium and wooden frames
- normal thickness 10mm
- available in 6 sizes and 2 frames
- one year warranty
- also available as a combination board and a tamperproof lockable board.