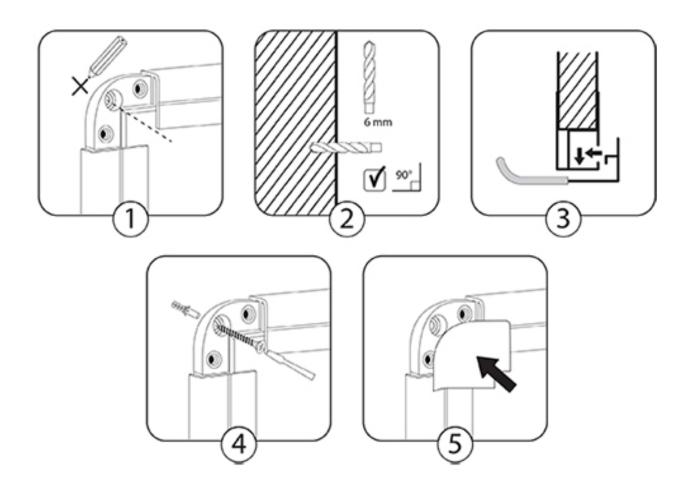

a tamperproof lockable board.

#### Codes, dimensions and sizes:

PCK0906 900x600mm 2kg
PCK1209 1200x900mm 4kg
PCK1212 1200x1200mm 4.6kg
PCK1512 1500x1200mm 6g
PCK1812 1800x1200mm 7kg
PCK2412 2400x1200mm 8.5kg



# Care and Maintenance Recommended Procedures

Dust down with a soft, clean brush if and when necessary. Water or cleaning agents should not be used.

To reduce the risk of fire, please make sure that notices on the board do not protrude out of the board area and are in single layers. Notice boards should not be fitted near, or directly above any gas heaters or other sources of combustion.

Disclaimer: The above cleaning/maintenance recommendations have been derived from years of practical experience and should be regarded as helpful guidelines only.

#### Mounting instructions