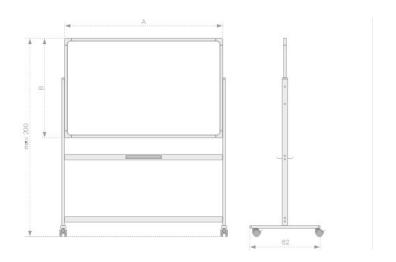

## Double-sided Fixed Mobile Noticeboards with Pitts Felt

These double-sided felt noticeboard mobiles are an ideal addition to any meeting room.

They are manufactured in our UK factory.

- Landscape Format
- Double-sided felt noticeboard on a Fixed Frame
- The felt is flame retardant to BS476, Part 7, Class 1
- Overall height 2 metres
- 2 locking castors
- Horizontal stability bar ensures unit is strong and stable
- Choose from 6 different colours: Black, Burgundy, Cherry, Dark Green, Oxford Blue and Silver

## Sizes:

PMOBNOT1209F 1200x900mm 11.5kg PMOBNOT1212F 1200x1200mm 17.6kg PMOBNOT1512F 1500x1200mm 19.8kg PMOBNOT1812F 1800x1200mm 21.2 kg