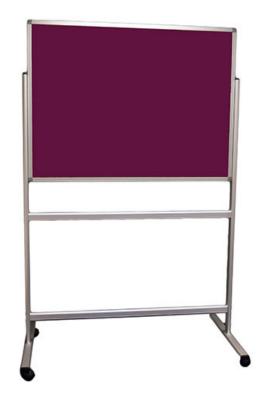

## Double-sided Fixed Mobile Noticeboards with Pitts Felt

These double-sided felt noticeboard mobiles are an ideal addition to any meeting room.

They are manufactured in our UK factory.

- Landscape Format
- Double-sided felt noticeboard on a Fixed Frame
- The felt is flame retardant to BS476, Part 7, Class 1
- Overall height 2 metres
- 2 locking castors
- Horizontal stability bar ensures unit is strong and stable
- Choose from 6 different colours: Black, Burgundy, Cherry, Dark Green, Oxford Blue and Silver

## Sizes:

PMOBNOT1209F 1200x900mm 11.5kg PMOBNOT1212F 1200x1200mm 17.6kg PMOBNOT1512F 1500x1200mm 19.8kg PMOBNOT1812F 1800x1200mm 21.2 kg