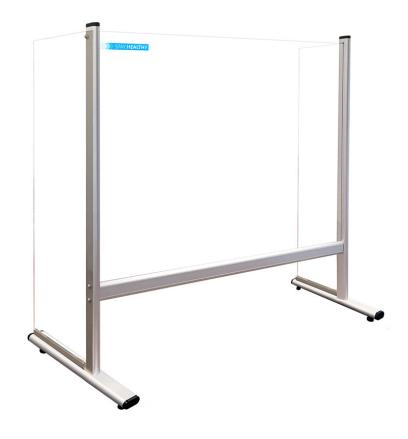

## Stay Healthy Desk and Counter Dividers

These Desk and Counter Dividers are designed to act as a protective shield to help reduce the transmission of viruses and germs. Ideal in a variety of commercial environments

 High hygiene standards can be maintained; all surfaces are non-porous and can be wiped down. A non-abrasive cleaner is recommended

• This product is bespoke and made to order and non-returnable.

Suitable for protecting staff and customers in the retail, trade, office, leisure and healthcare sectors: supermarkets, convenience stores, leisure centres, pharmacies and other healthcare settings.