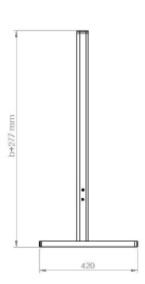

2 different panel thicknesses: 3mm and 5mm acrylic

Optional side panels

Overall Height: 927mm

Height from desk to bottom of board: 200mm

Feet Depth: 420mm

Easy assembly and fixing kit supplied

Warranty: 2 years