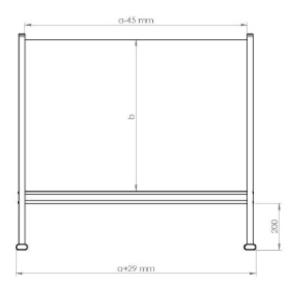

2 different panel thicknesses: 3mm and 5mm acrylic

Optional side panels

Overall Height: 927mm

Height from desk to bottom of board: 200mm

Feet Depth: 420mm

Easy assembly and fixing kit supplied

Warranty: 2 years