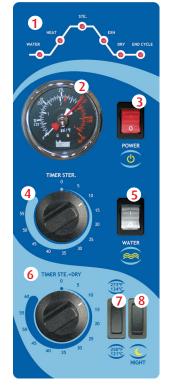

#### **Panel Features**

1 Cycle Status Indicator

- 2 Pressure Indicator
- **3** Power Switch
- (4) Sterilization Timer
- 5 Water Pump Switch
- 6 Drying and Sterilization Timer
- 7 Night Mode Switch
- (8) Temperature Selector