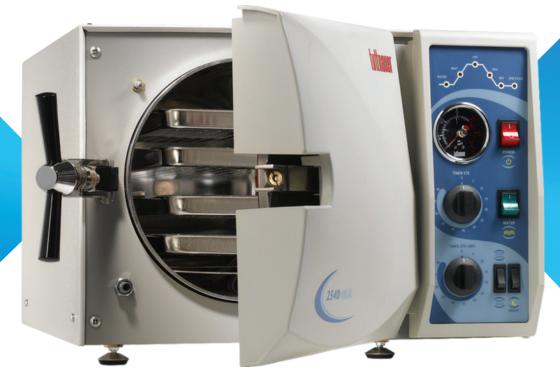

# **T-Quick 2540MKA Autoclave** The Only Manual Autoclave with Closed Door Drying

Post Covid-19: Chairside sterilization is no longer recommended due to aerosols! The T-Quick autoclave provides:

- Faster cycles that deliver dry instruments and no wicking
- Closed door drying
- More partial loads when neded vs. full loads

#### Features:

- T-Quick allows you to easily track each phase of the sterilization process
- Automatic safety shutoff prevents overheating
- Water detector with automatic shutoff
- HEPA air filter provides sterile, bacteria-free air for drying.
- Aligns with AAMI guidelines regarding sterilization cycles.

## Technical Specifications:

- Chamber Dimensions W x L, 10<sup>°</sup> x 19<sup>°</sup>
- Chamber Volume 23L / 6.1gal
- Standard Cassettes Capacity 3 Full/3 Half
- No. of Trays (4)
- Tray Dimensions WxHxD, 16.3<sup>°</sup> x 6.7<sup>°</sup> x 0.8<sup>°</sup>
- Voltage(V) / Freq.(Hz) 230V / (50/60 Hz)
- Current(A) / Power(W) 9.6A / 2200W
- Overall Dimensions WxHxD, 21.5° x 20° x 14.4°